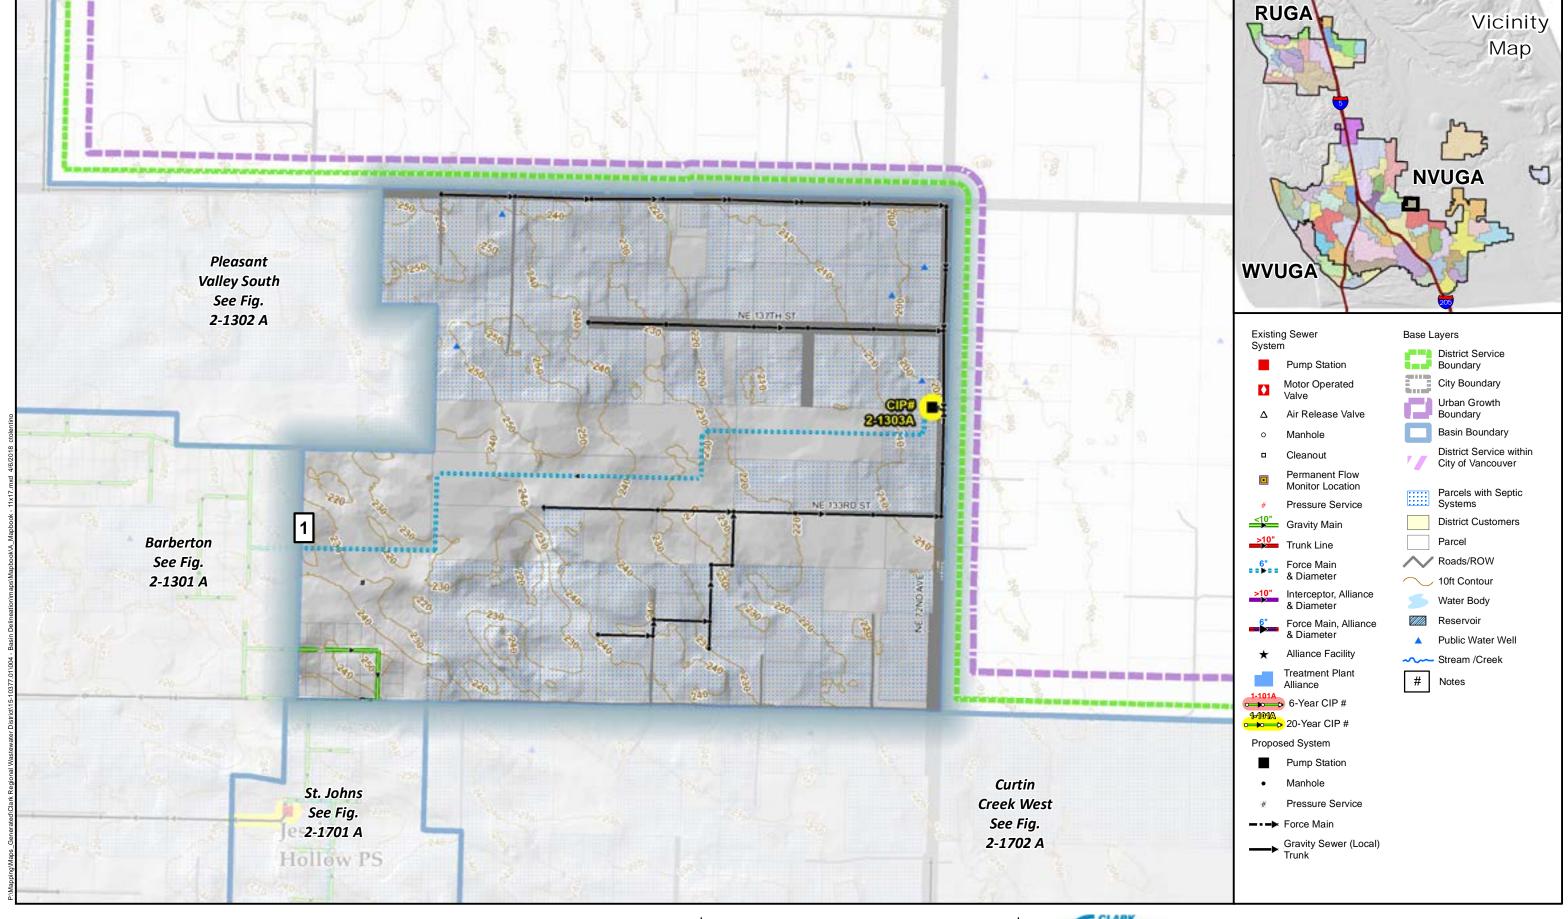

Notes:

1) Force main continues into mini-basin 2-1301

Mini-Basin 2-1303 Curtin Creek North Comprehensive General Sewer Plan Clark Regional Wastewater District December 2017

Figure

2-1303 A

Scale: 1 inch = 500 feet

Basin 2-1303 Curtin Creek North Basin Comprehensive General Sewer Plan Clark Regional Wastewater District December 2017

Figure

2-1303 B

Indicated scale when printed in 11x17 format.

Scale: 1 inch = 800 feet