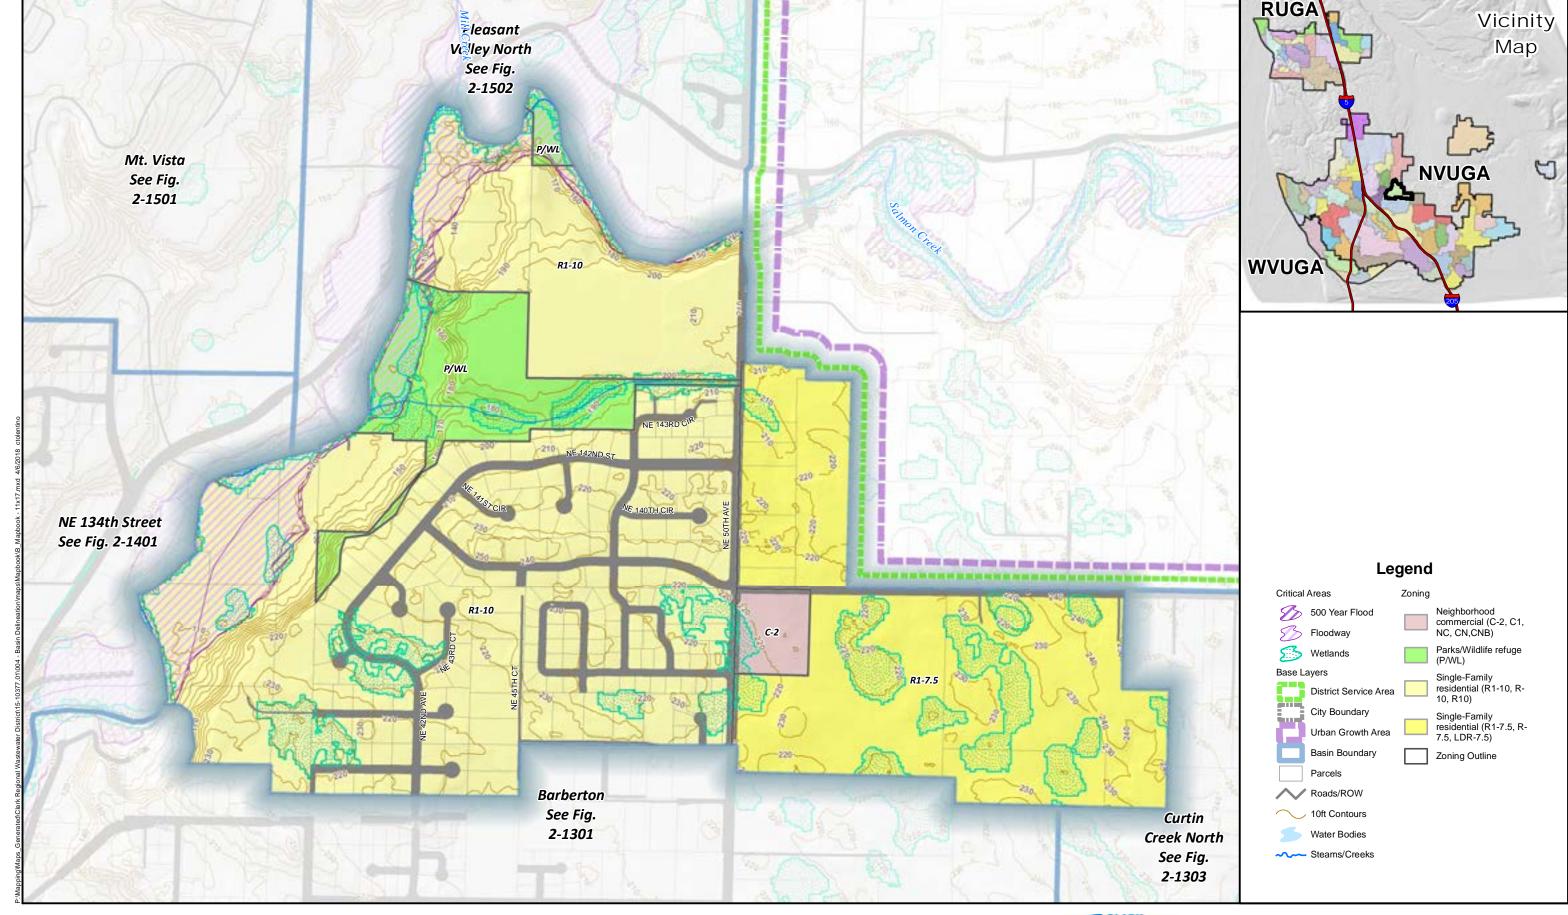

Notes:

Mini-Basin 2-1401 NE 134th Street

Comprehensive General Sewer Plan Clark Regional Wastewater District December 2017 Figure

2-1401 A

Scale: 1 inch = 800 feet

Basin 2-1401 NE 134th Street Basin Comprehensive General Sewer Plan Clark Regional Wastewater District December 2017

Figure

2-1401 B

Indicated scale when printed in 11x17 format.

Scale: 1 inch = 600 feet

Notes:

1) Continuation of CIP# 2-1502A

Mini-Basin 2-1501 Mt. Vista Comprehensive General Sewer Plan Clark Regional Wastewater District December 2017