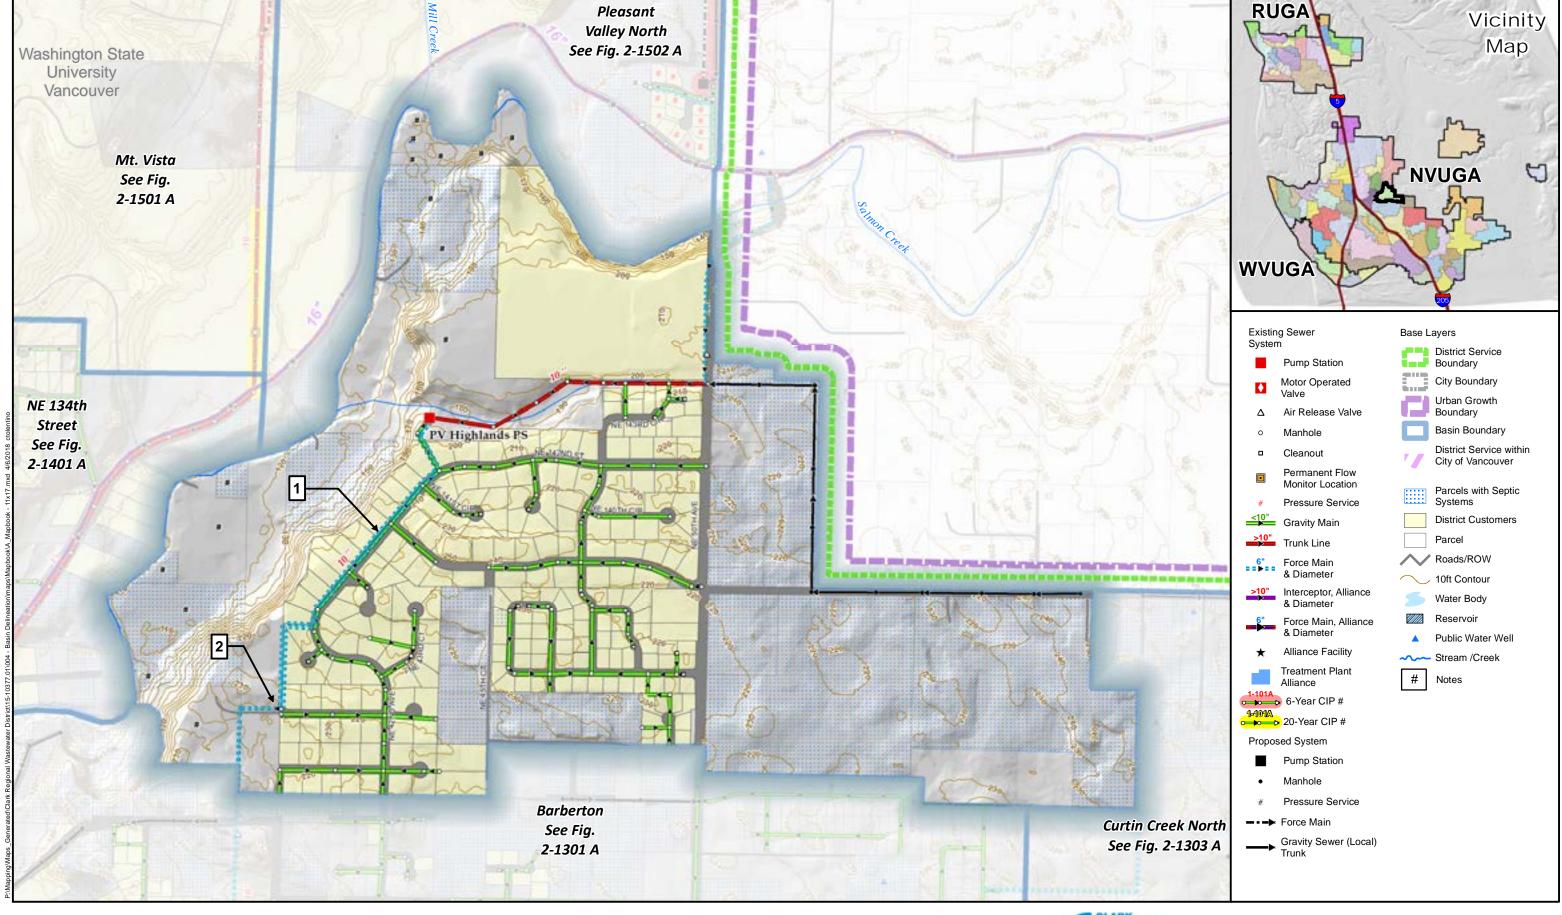

Figure

2-1401 B

Indicated scale when printed in 11x17 format.

Scale: 1 inch = 600 feet

Notes:

1) Continuation of CIP# 2-1502A

Mini-Basin 2-1501 Mt. Vista Comprehensive General Sewer Plan Clark Regional Wastewater District December 2017

Figure

2-1501 A

Scale: 1 inch = 600 feet

Basin 2-1501 Mt. Vista Basin Comprehensive General Sewer Plan Clark Regional Wastewater District December 2017

Figure

2-1501 B

Indicated scale when printed in 11x17 format.