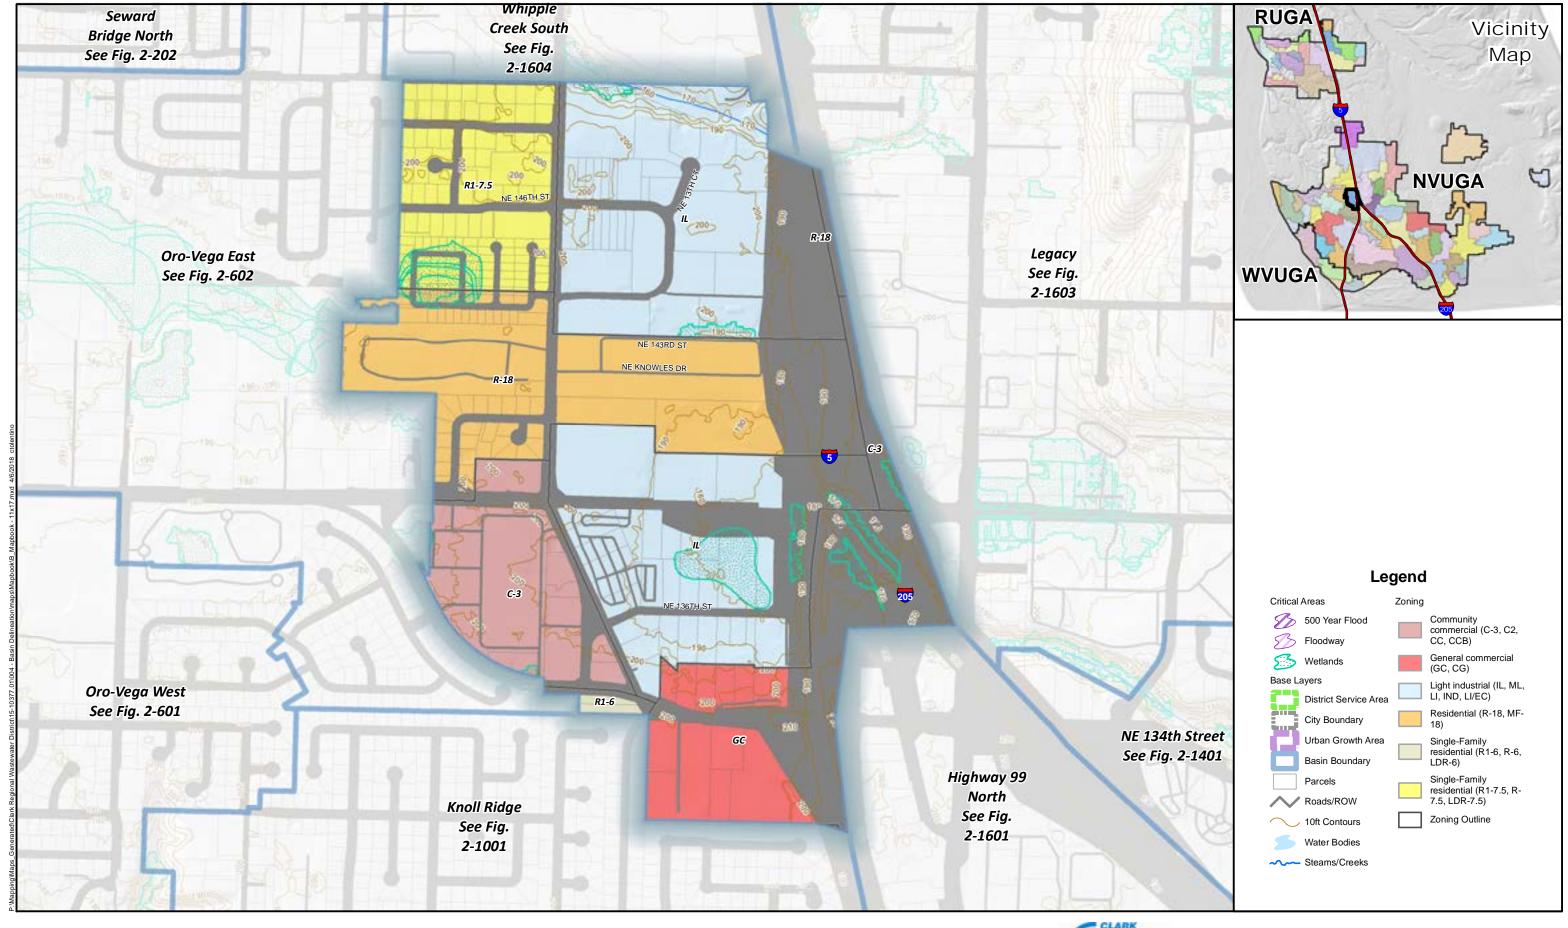

Basin 2-602 Oro-Vega East Basin Comprehensive General Sewer Plan Clark Regional Wastewater District December 2017

Figure

2-602 B

Indicated scale when printed in 11x17 format.

Scale: 1 inch = 1,000 feet

Notes: