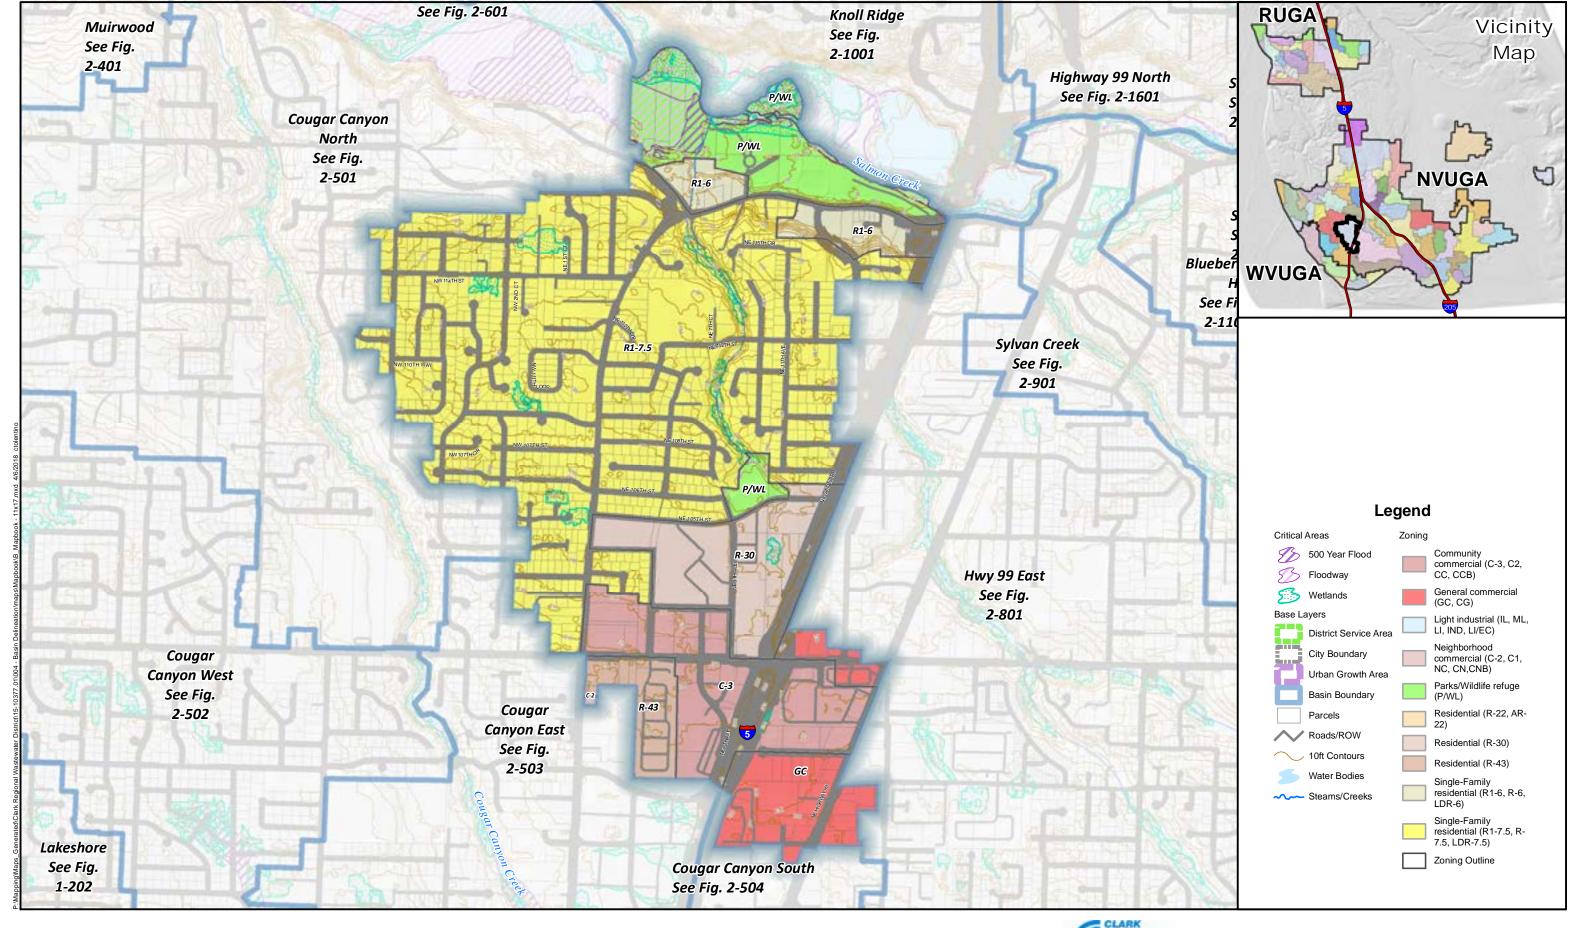

Notes:

Mini-Basin 2-901 Sylvan Creek Comprehensive General Sewer Plan Clark Regional Wastewater District December 2017

Figure

2-901 A

Basin 2-901 Sylvan Creek Basin Comprehensive General Sewer Plan Clark Regional Wastewater District December 2017

Figure

2-901 B

Indicated scale when printed in 11x17 format.

Scale: 1 inch = 600 feet

Notes:

Mini-Basin 2-1001 Knoll Ridge Comprehensive General Sewer Plan Clark Regional Wastewater District December 2017

Figure