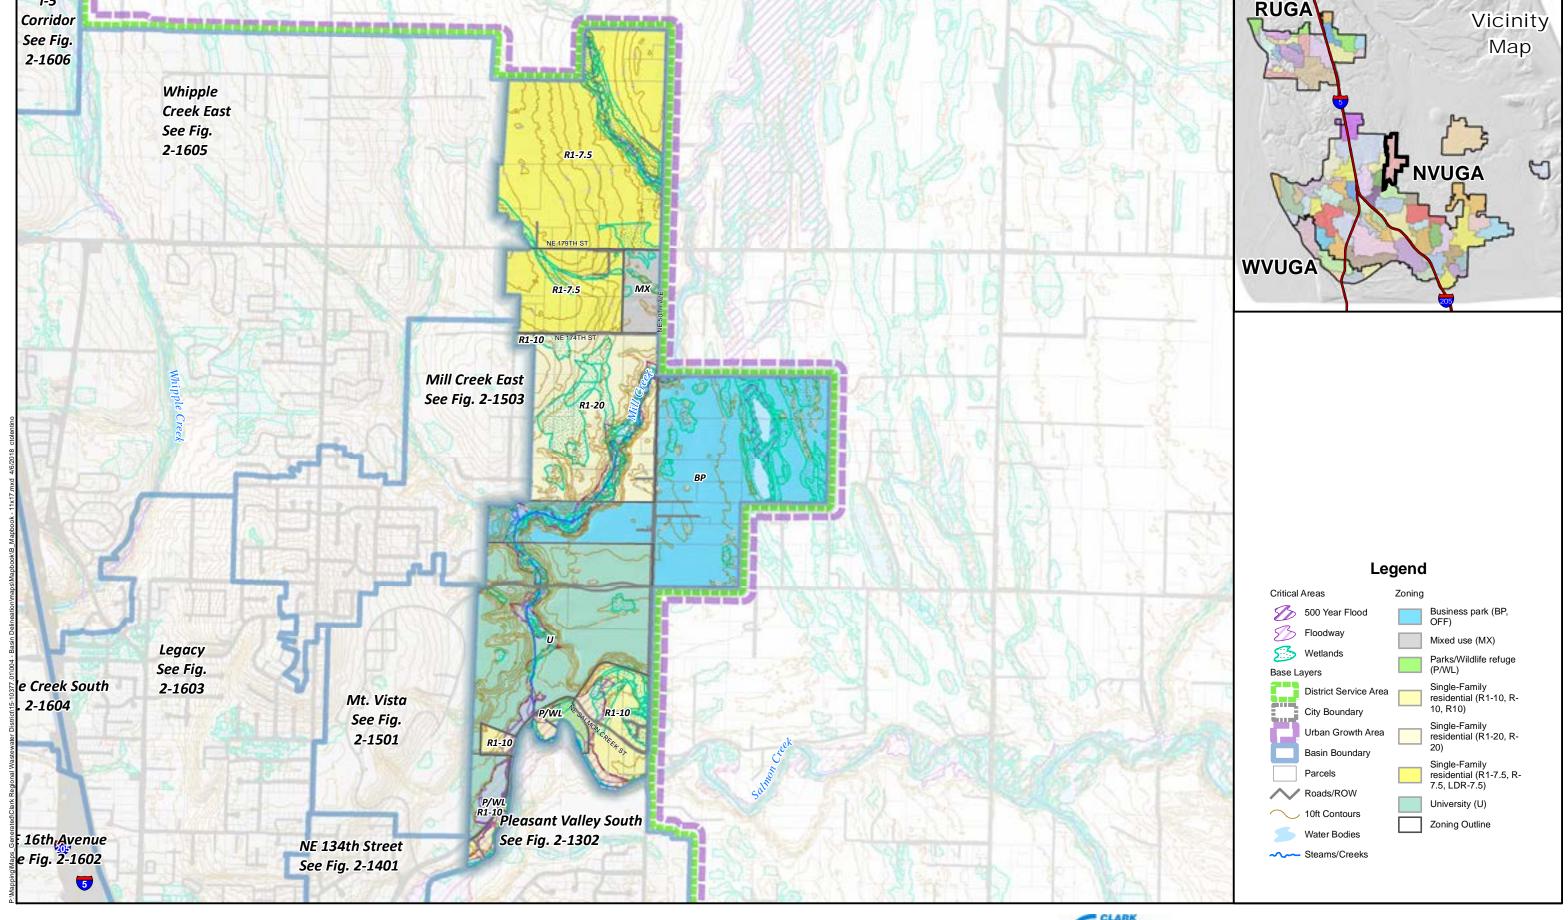

Figure

2-1401 B

Indicated scale when printed in 11x17 format.

Scale: 1 inch = 600 feet

Notes:

1) Continuation of CIP# 2-1502A

Mini-Basin 2-1501 Mt. Vista Comprehensive General Sewer Plan Clark Regional Wastewater District December 2017

Figure

2-1501 A

Scale: 1 inch = 600 feet

Basin 2-1501 Mt. Vista Basin Comprehensive General Sewer Plan Clark Regional Wastewater District December 2017

Figure

2-1501 B

Indicated scale when printed in 11x17 format.