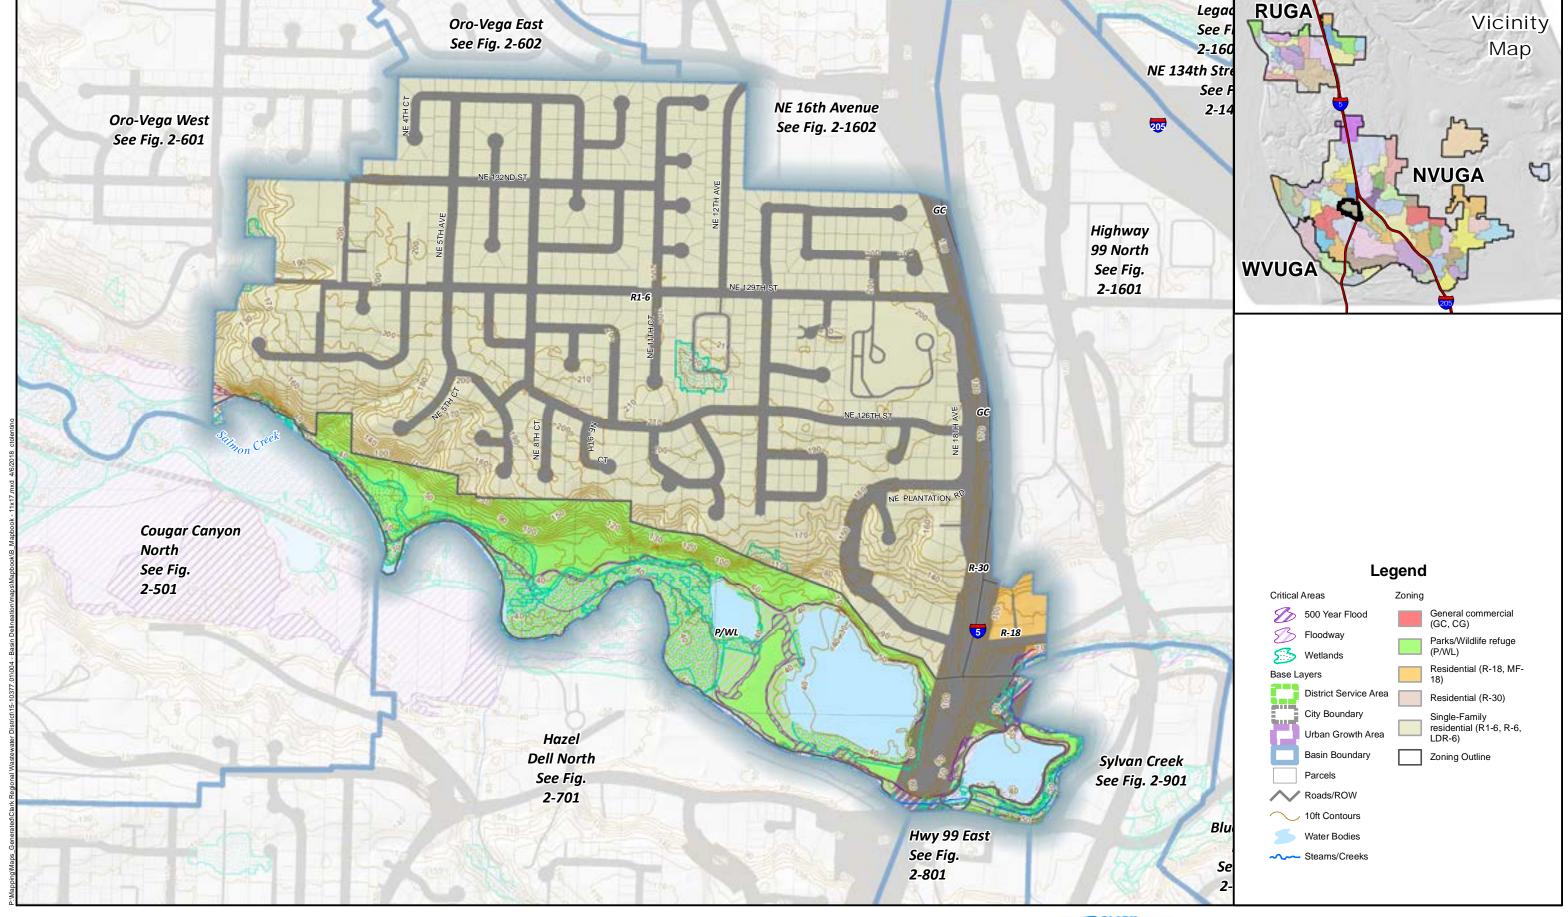

Mini-Basin 2-701 Hazel Dell North Comprehensive General Sewer Plan

Figure

Comprehensive General Sewer Plan Clark Regional Wastewater District December 2017

Basin 2-701
Hazel Dell North Basin
Comprehensive General Sewer Plan
Clark Regional Wastewater District
December 2017