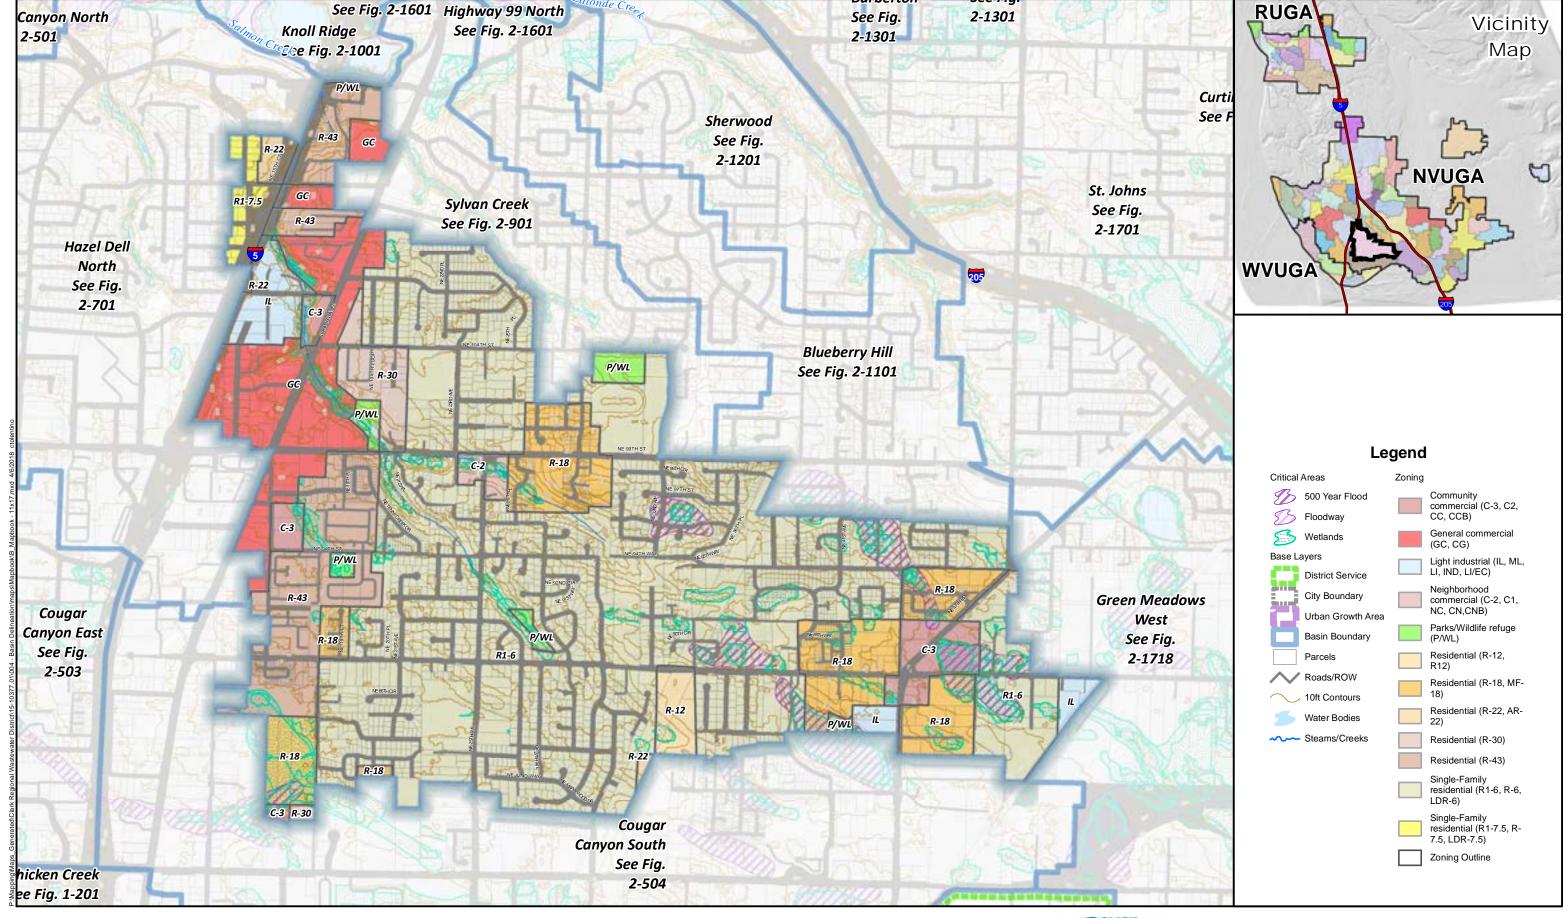

Notes:

Mini-Basin 2-901 Sylvan Creek Comprehensive General Sewer Plan Clark Regional Wastewater District December 2017

Figure

2-901 A

Basin 2-901 Sylvan Creek Basin Comprehensive General Sewer Plan Clark Regional Wastewater District December 2017

Figure

2-901 B

Indicated scale when printed in 11x17 format.

Scale: 1 inch = 600 feet

Notes:

Mini-Basin 2-1001 Knoll Ridge Comprehensive General Sewer Plan Clark Regional Wastewater District December 2017

Figure