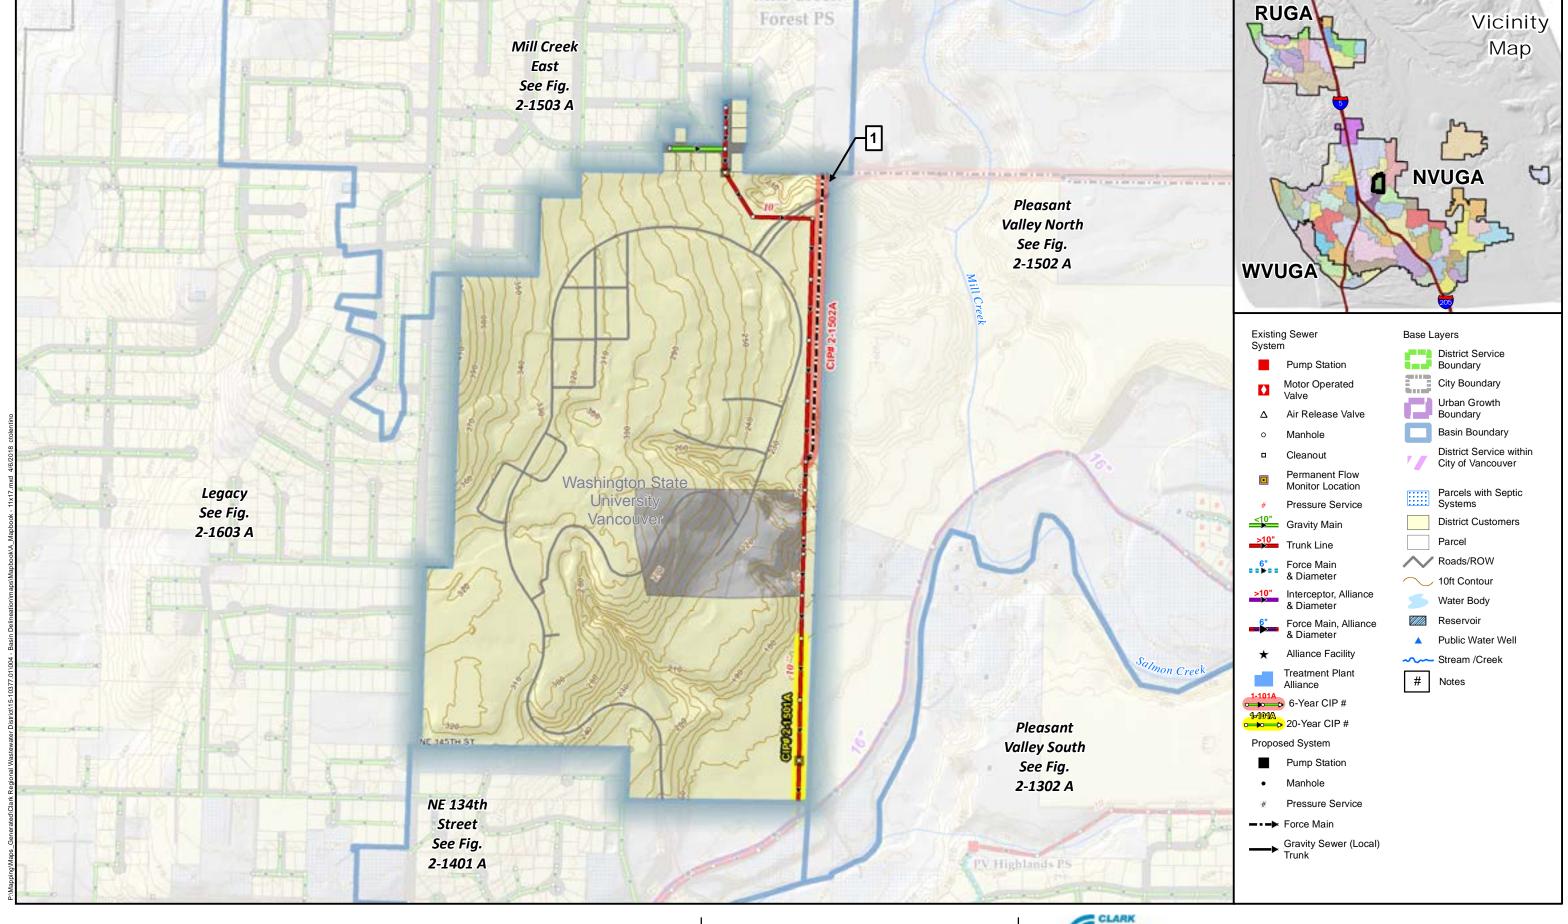

Figure

2-1401 B

Indicated scale when printed in 11x17 format.

Scale: 1 inch = 600 feet

Notes:

1) Continuation of CIP# 2-1502A

Mini-Basin 2-1501 Mt. Vista Comprehensive General Sewer Plan Clark Regional Wastewater District December 2017

Figure

2-1501 A

Scale: 1 inch = 600 feet

Basin 2-1501 Mt. Vista Basin Comprehensive General Sewer Plan Clark Regional Wastewater District December 2017

Figure

2-1501 B

Indicated scale when printed in 11x17 format.