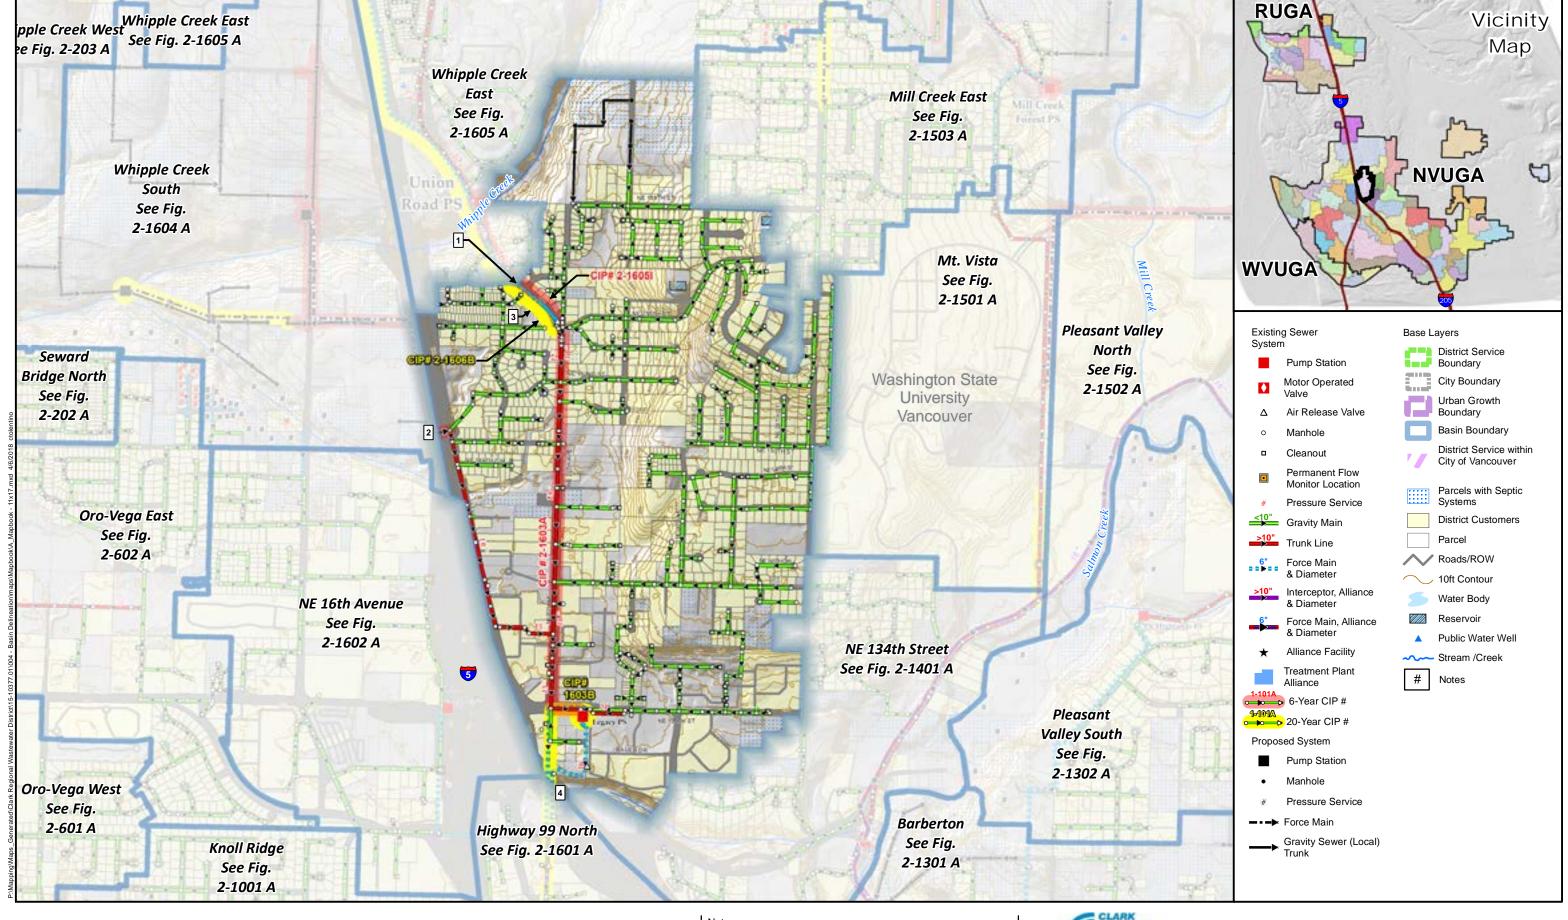

Figure

2-1602 B

Sewer System & Basins: Clark Regional Wastewater District GIS Base data: Clark County
Data sources supplied may not reflect current or actual conditions. This map

is a geographic representation based on information available. It does not represent survey data. No warranty is made concerning the accuracy, currency, or completeness of data depicted on this map. Indicated scale when printed in 11x17 format.