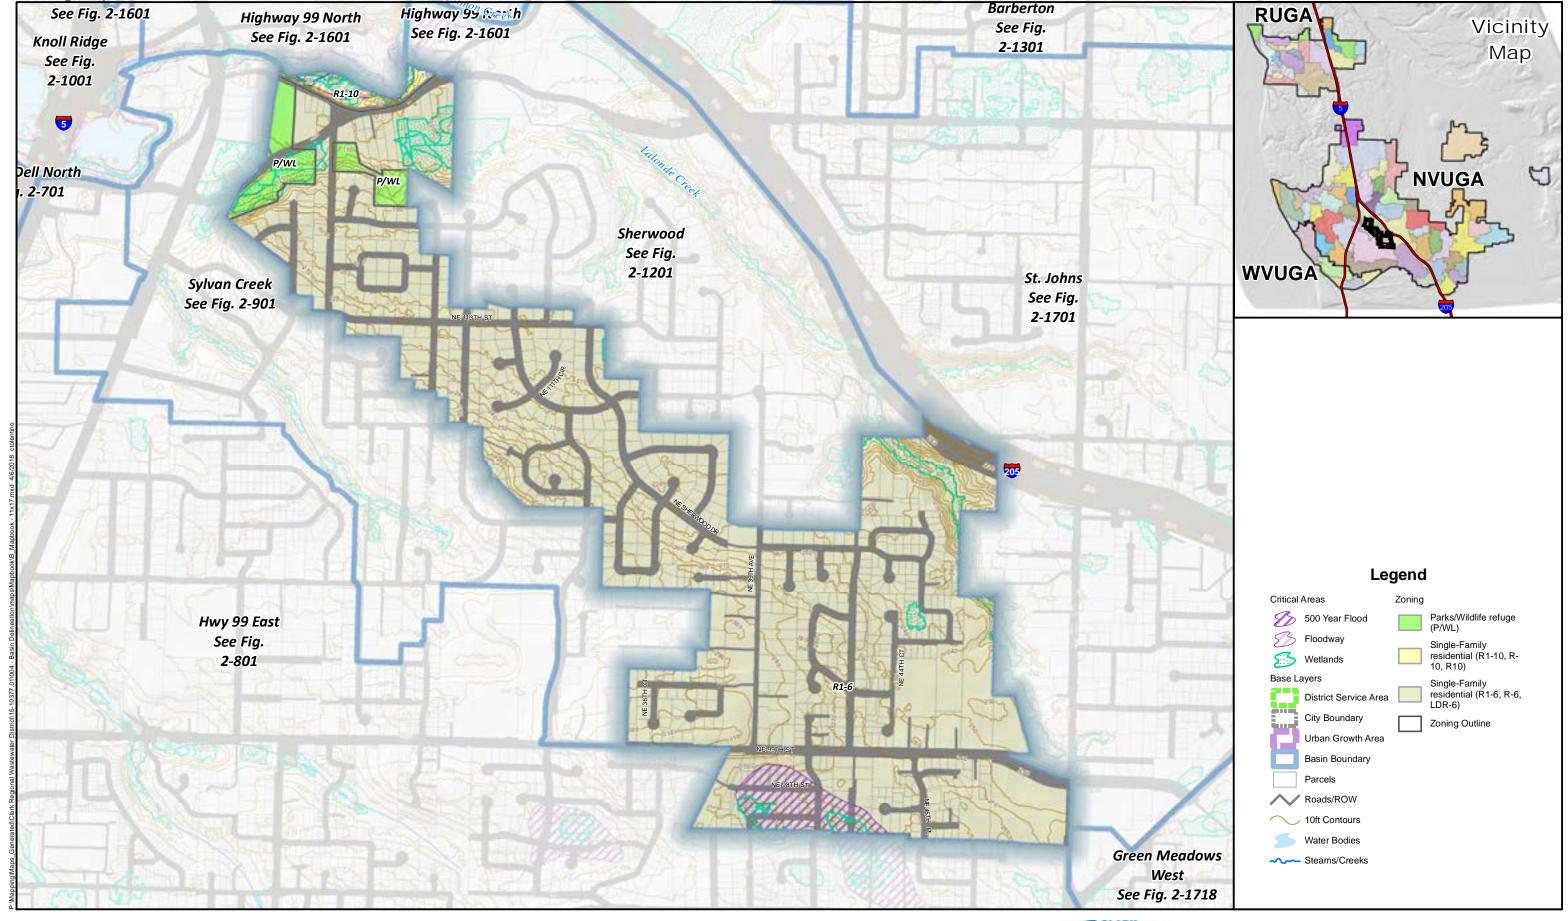

Assume pressure service south of Whipple Creek unless gravity flow from South.

1) CIP# 2-1604A continues in mini-basin 2-1603.

Mini-Basin 2-1604
Whipple Creek South
Comprehensive General Sewer Plan
Clark Regional Wastewater District

December 2017

Figure

2-1604 A

Basin 2-1604 Whipple Creek South Basin Comprehensive General Sewer Plan Clark Regional Wastewater District December 2017

Figure

2-1604 B