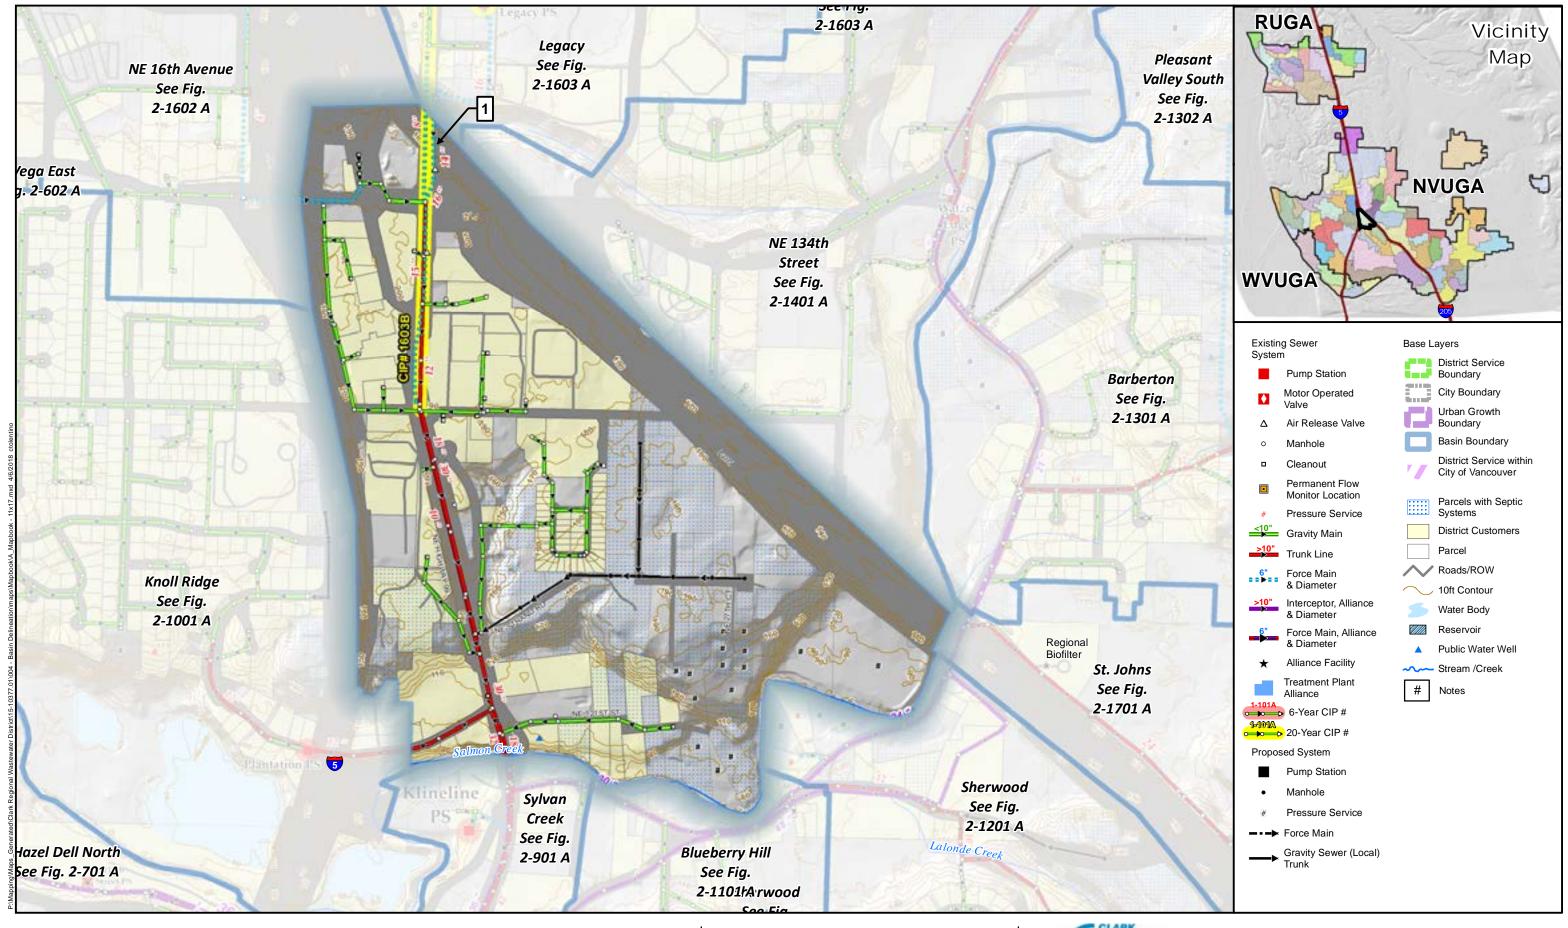

## Notes:

1. 16" Force Main from Legacy Pump Station Temporarily reduces to 14" for I-205 Crossing.

Mini-Basin 2-1601 Highway 99 North Comprehensive General Sewer Plan Clark Regional Wastewater District December 2017

Figure

2-1601 A

Scale: 1 inch = 600 feet

Basin 2-1601 Highway 99 North Basin Comprehensive General Sewer Plan Clark Regional Wastewater District December 2017

Figure

2-1601 B

Indicated scale when printed in 11x17 format.