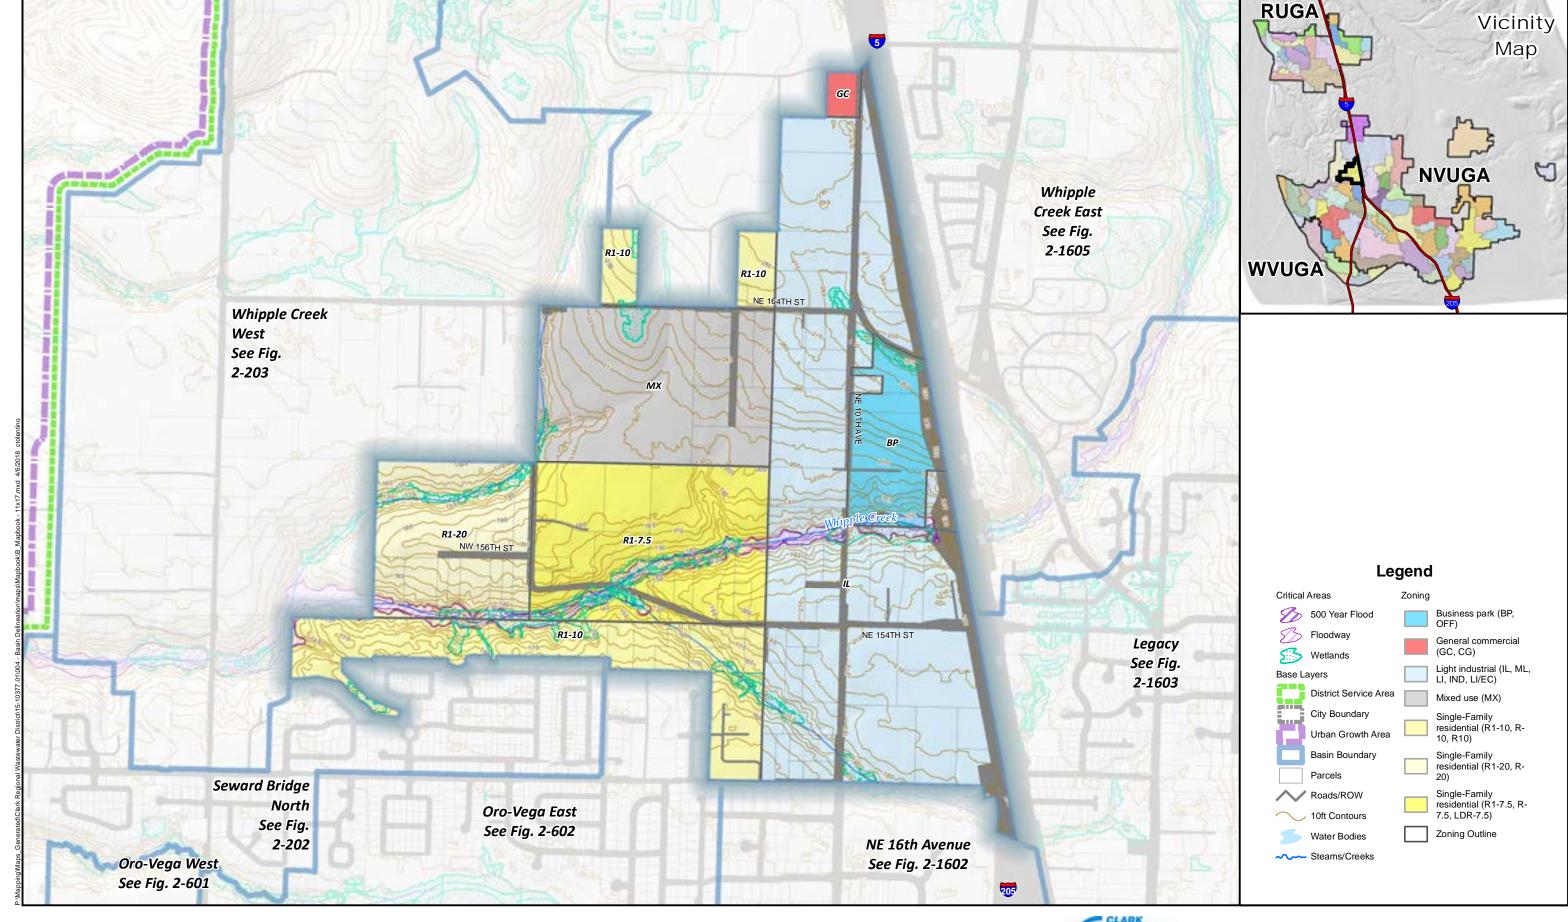

Scale: 1 inch = 600 feet

Notes:

Mini-Basin 2-1602 NE 16th Avenue Comprehensive General Sewer Plan Clark Regional Wastewater District December 2017

Figure

2-1602 A

Basin 2-1602 NE 16th Avenue Basin Comprehensive General Sewer Plan Clark Regional Wastewater District December 2017

Figure

2-1602 B

Sewer System & Basins: Clark Regional Wastewater District GIS Base data: Clark County
Data sources supplied may not reflect current or actual conditions. This map

is a geographic representation based on information available. It does not represent survey data. No warranty is made concerning the accuracy, currency, or completeness of data depicted on this map. Indicated scale when printed in 11x17 format.