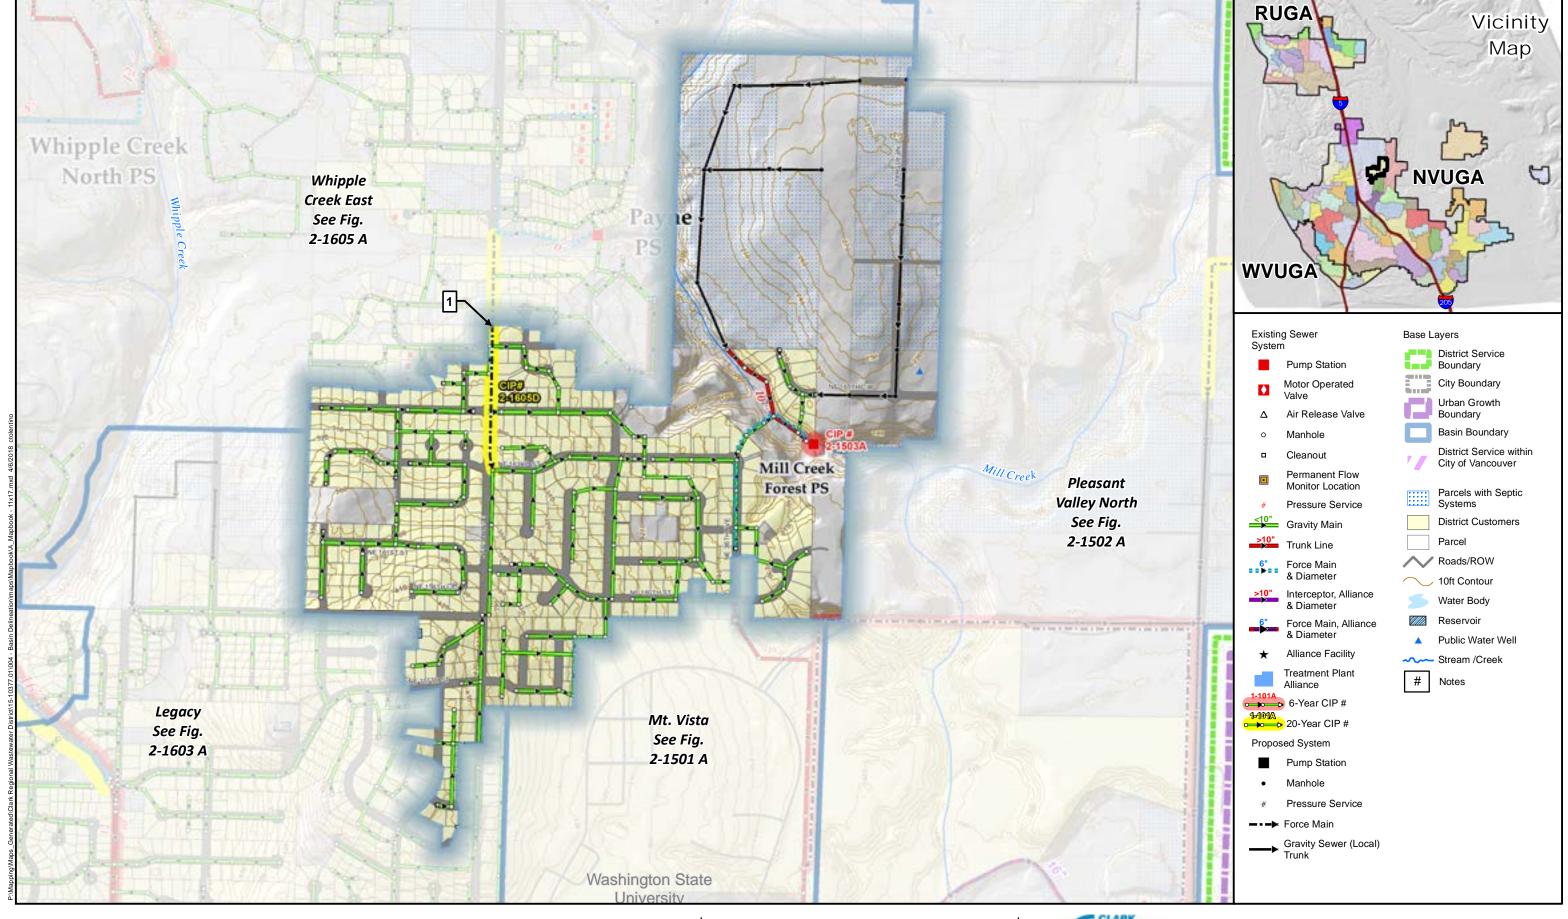

# Notes:

1) Continuation of CIP# 2-1605C which is the re-routing of the Payne PS.

Mini-Basin 2-1503 Mill Creek East Comprehensive General Sewer Plan Clark Regional Wastewater District December 2017

Figure

2-1503 A

Scale: 1 inch = 700 feet

Basin 2-1503 Mill Creek East Basin Comprehensive General Sewer Plan Clark Regional Wastewater District December 2017

Figure

2-1503 B

Indicated scale when printed in 11x17 format.