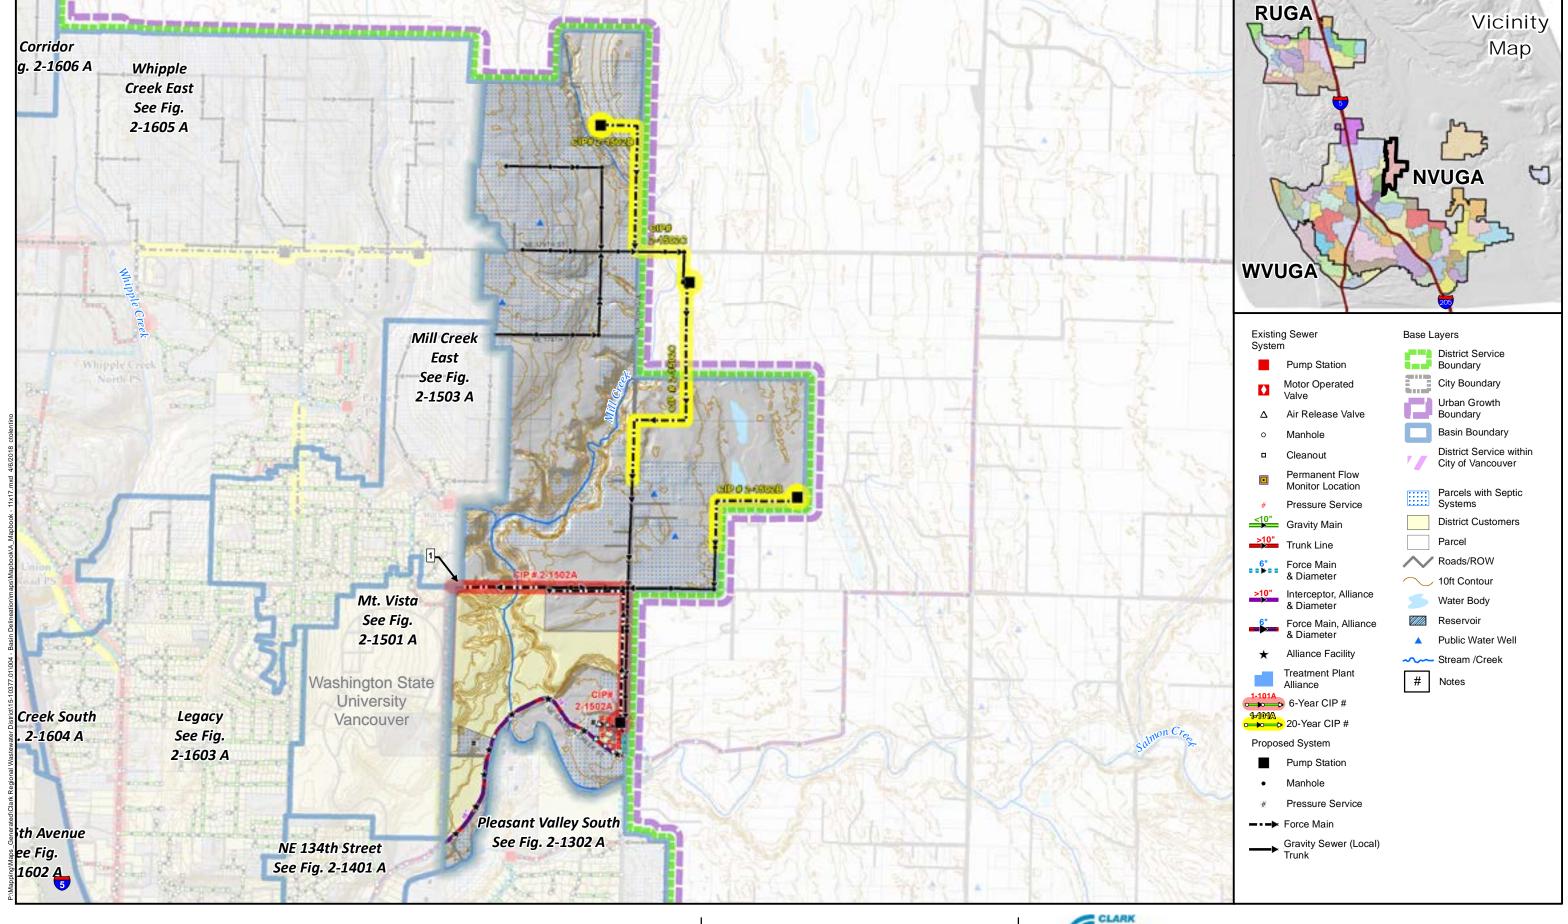

Figure

2-1401 B

Indicated scale when printed in 11x17 format.

Scale: 1 inch = 600 feet

Notes:

1) Continuation of CIP# 2-1502A

Mini-Basin 2-1501 Mt. Vista Comprehensive General Sewer Plan Clark Regional Wastewater District December 2017

Figure

2-1501 A

Scale: 1 inch = 600 feet

Basin 2-1501 Mt. Vista Basin Comprehensive General Sewer Plan Clark Regional Wastewater District December 2017

Figure

2-1501 B

Indicated scale when printed in 11x17 format.