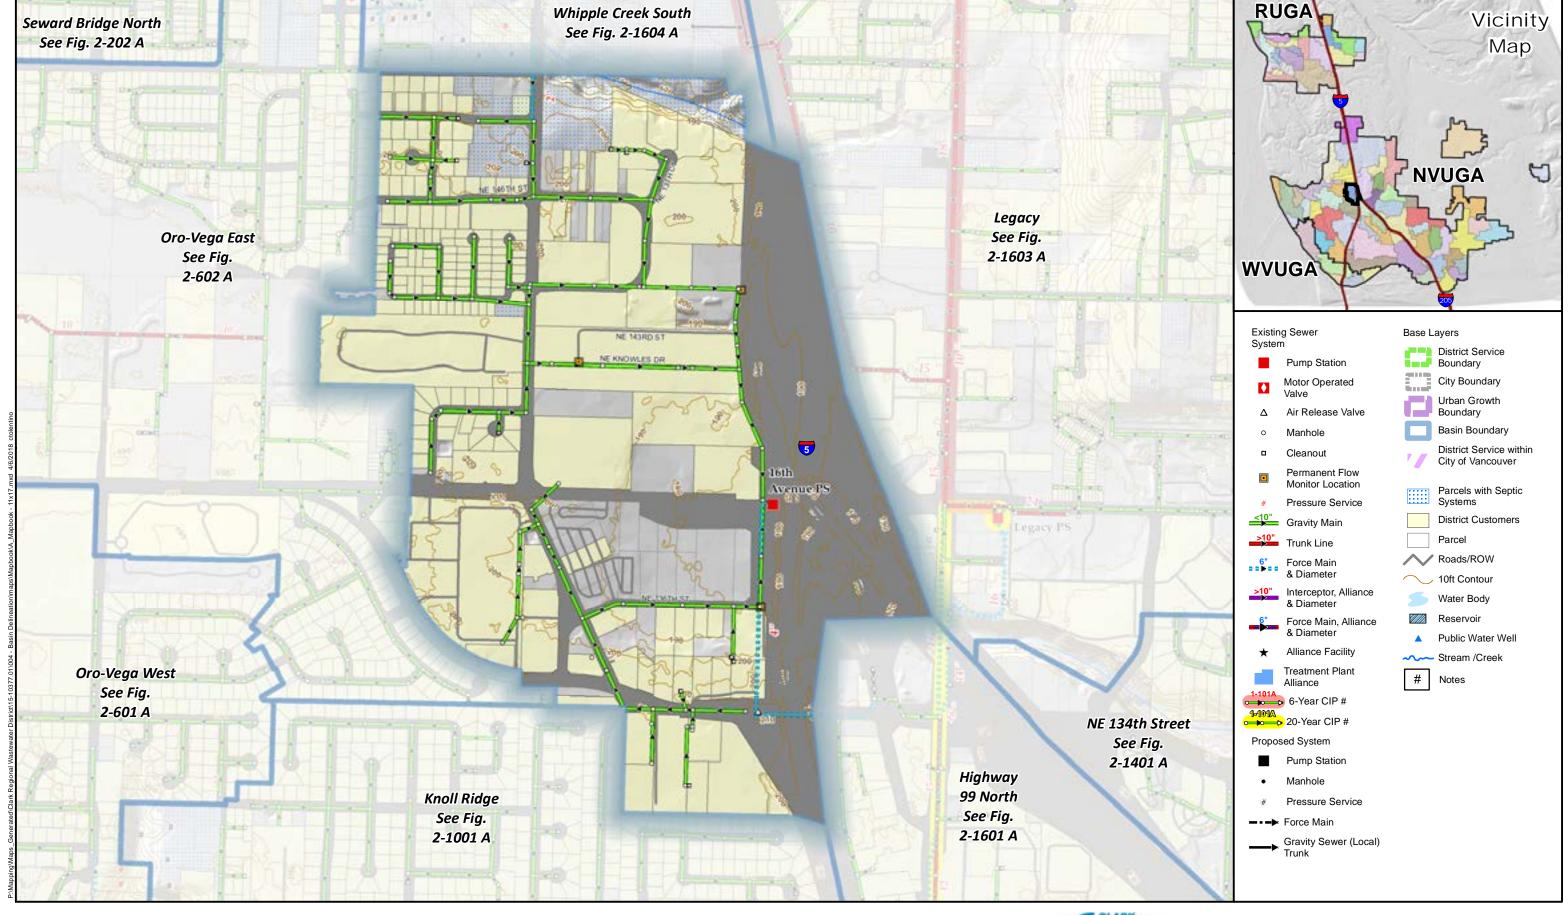

Indicated scale when printed in 11x17 format.

Scale: 1 inch = 600 feet

Notes:

Mini-Basin 2-602 Oro-Vega East Comprehensive General Sewer Plan Clark Regional Wastewater District December 2017

Figure

2-602 A

Basin 2-602 Oro-Vega East Basin Comprehensive General Sewer Plan Clark Regional Wastewater District December 2017

Figure

2-602 B

Indicated scale when printed in 11x17 format.

Scale: 1 inch = 1,000 feet

Notes: