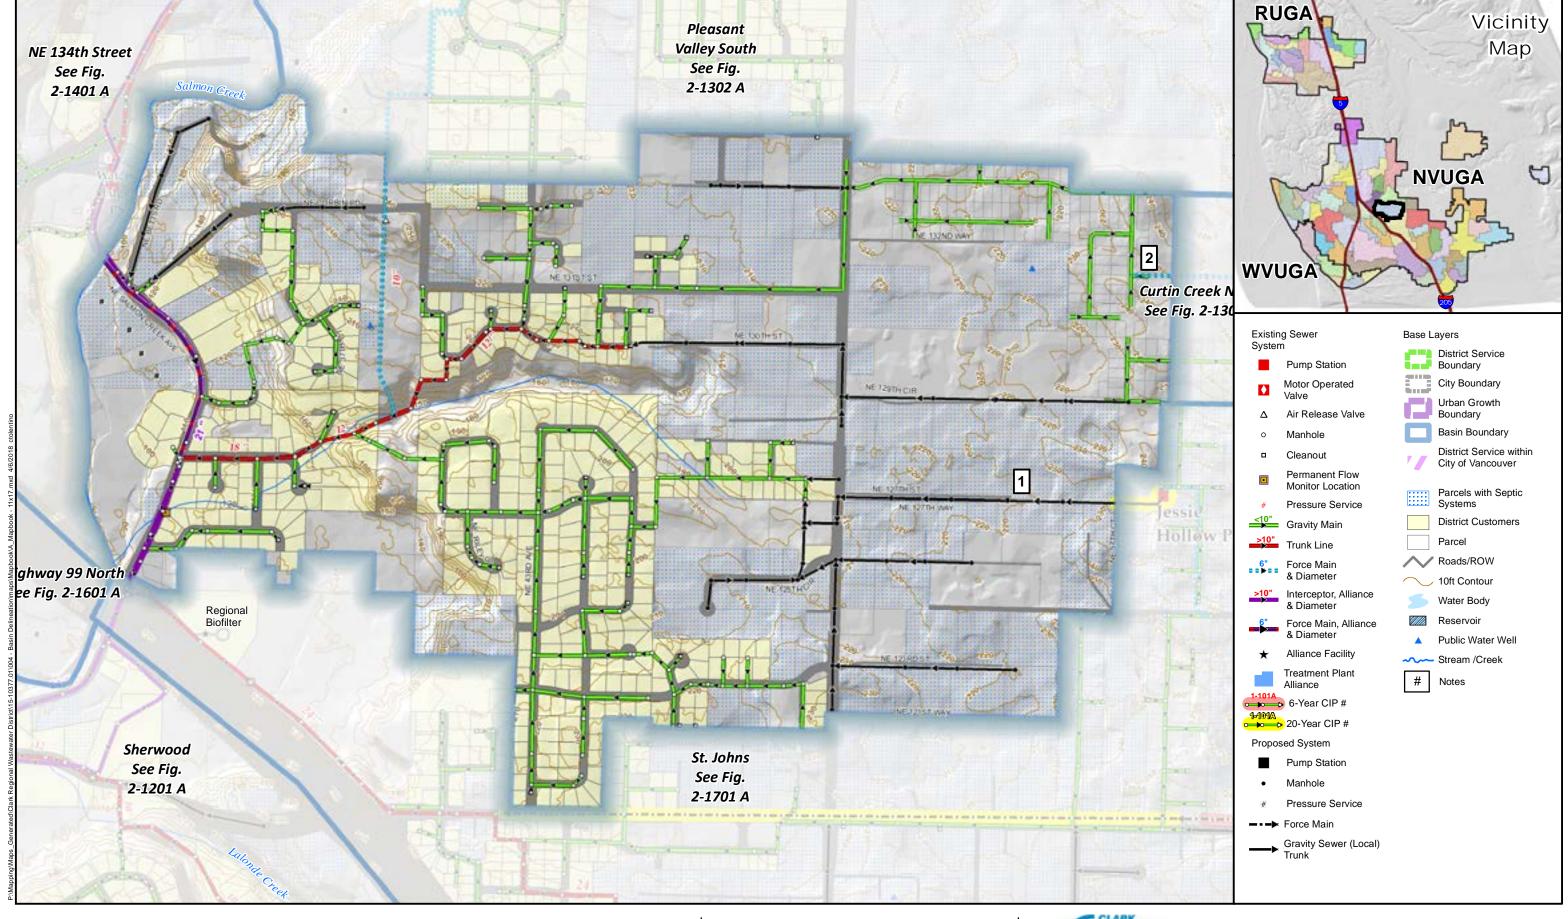

#### Notes:

- 1) Stag Leap Pump Station to be removed with CIP# 2-1011A, which is continued in mini-basin 2-1201A.
- Buckman Gardens Pump Station to be removed with CIP# 2-1101B which is continued in mini-basin 2-801A.

Mini-Basin 2-1101 Blueberry Hill Comprehensive General Sewer Plan Clark Regional Wastewater District December 2017

Figure

2-1101 A

Scale: 1 inch = 800 feet

Basin 2-1101 Blueberry Hill Basin Comprehensive General Sewer Plan Clark Regional Wastewater District December 2017

Figure

2-1101 B

Indicated scale when printed in 11x17 format.

Scale: 1 inch = 600 feet

Notes:

1) Continuation of CIP# 2-1101A which is the elimination of the Stag Leap PS.

Mini-Basin 2-1201 Sherwood Comprehensive General Sewer Plan Clark Regional Wastewater District December 2017