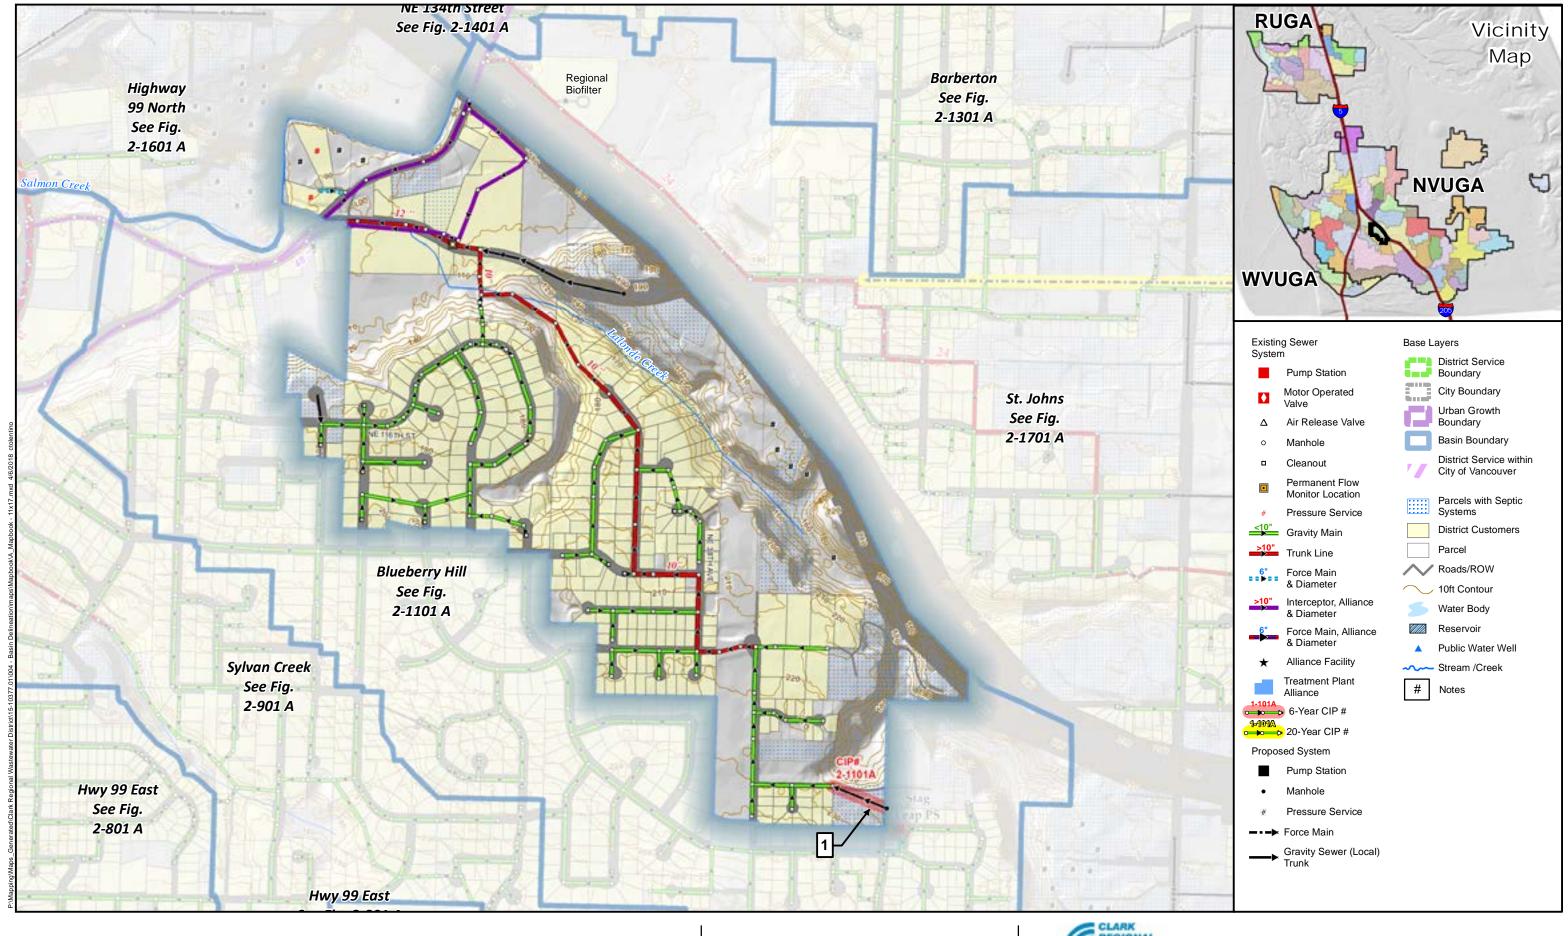

#### Notes:

- 1) Stag Leap Pump Station to be removed with CIP# 2-1011A, which is continued in mini-basin 2-1201A.
- Buckman Gardens Pump Station to be removed with CIP# 2-1101B which is continued in mini-basin 2-801A.

Mini-Basin 2-1101 Blueberry Hill Comprehensive General Sewer Plan Clark Regional Wastewater District December 2017

Figure

2-1101 A

Scale: 1 inch = 800 feet

Basin 2-1101 Blueberry Hill Basin Comprehensive General Sewer Plan Clark Regional Wastewater District December 2017