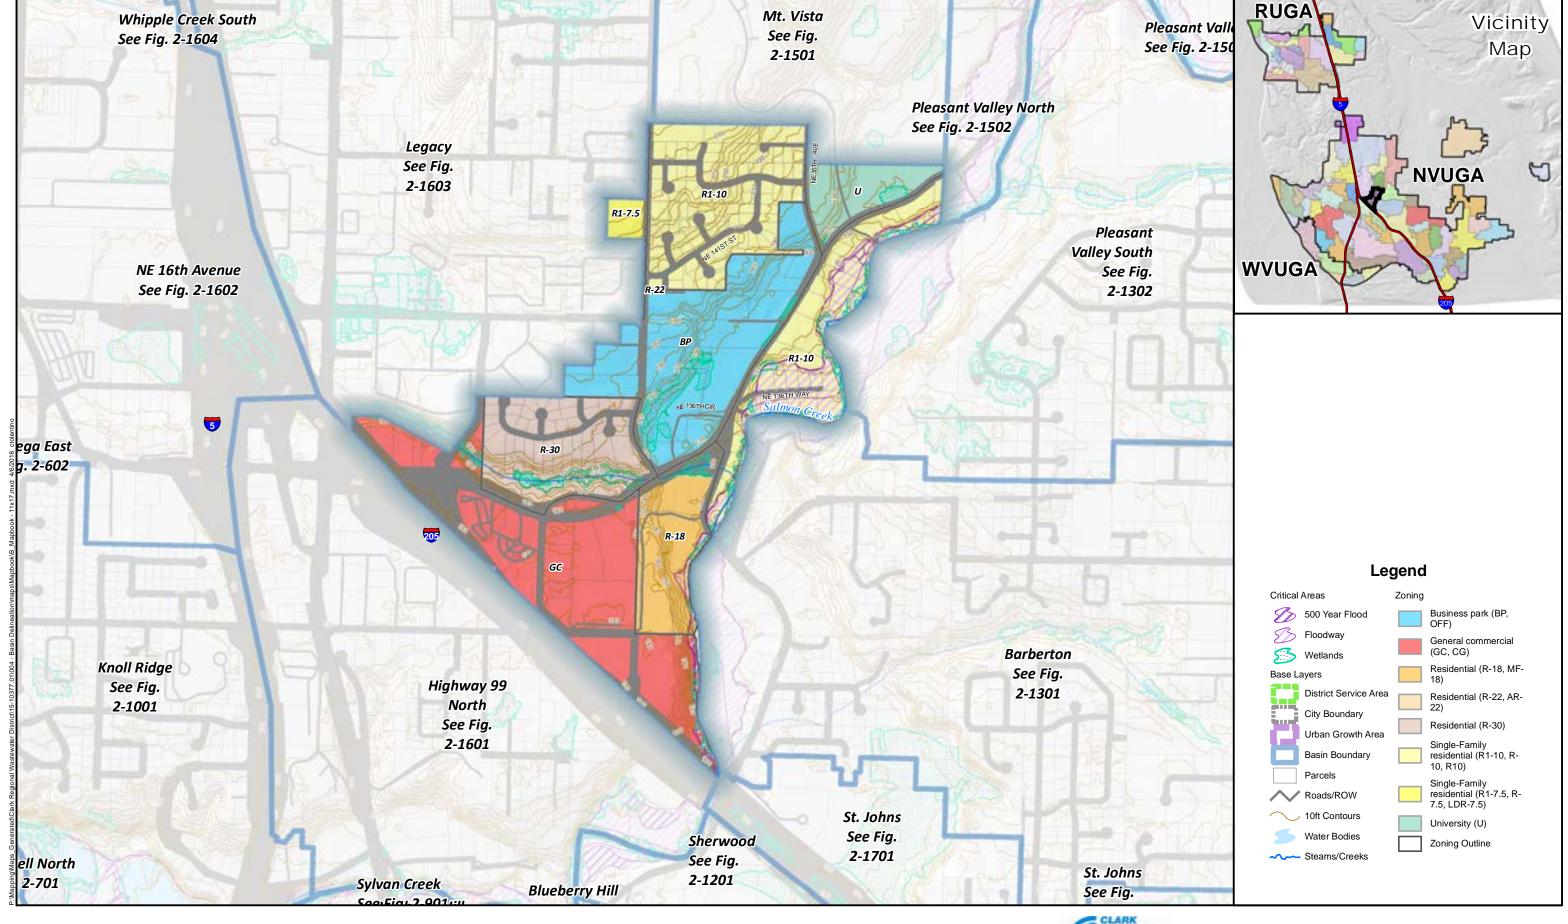

2-1502 A

Scale: 1 inch = 1,500 feet

Basin 2-1502 Pleasant Valley North Basin Comprehensive General Sewer Plan Clark Regional Wastewater District December 2017

Figure

2-1502 B

Indicated scale when printed in 11x17 format.