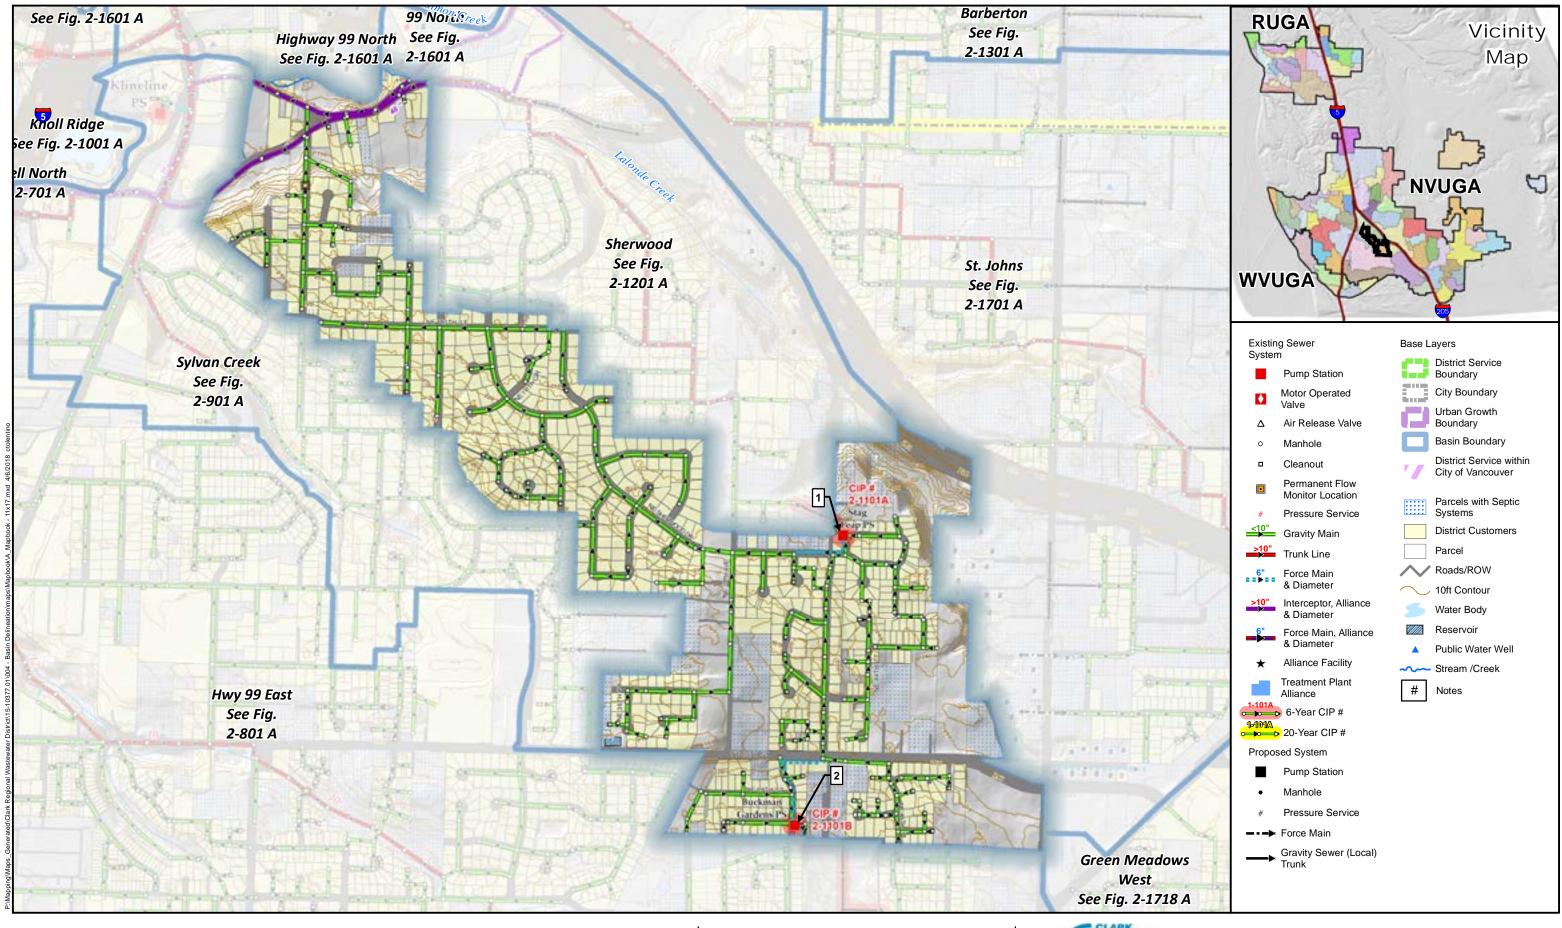

#### Notes:

- 1) Stag Leap Pump Station to be removed with CIP# 2-1011A, which is continued in mini-basin 2-1201A.
- Buckman Gardens Pump Station to be removed with CIP# 2-1101B which is continued in mini-basin 2-801A.

Mini-Basin 2-1101 Blueberry Hill Comprehensive General Sewer Plan Clark Regional Wastewater District December 2017

Figure

2-1101 A

Scale: 1 inch = 800 feet

Basin 2-1101 Blueberry Hill Basin Comprehensive General Sewer Plan Clark Regional Wastewater District December 2017