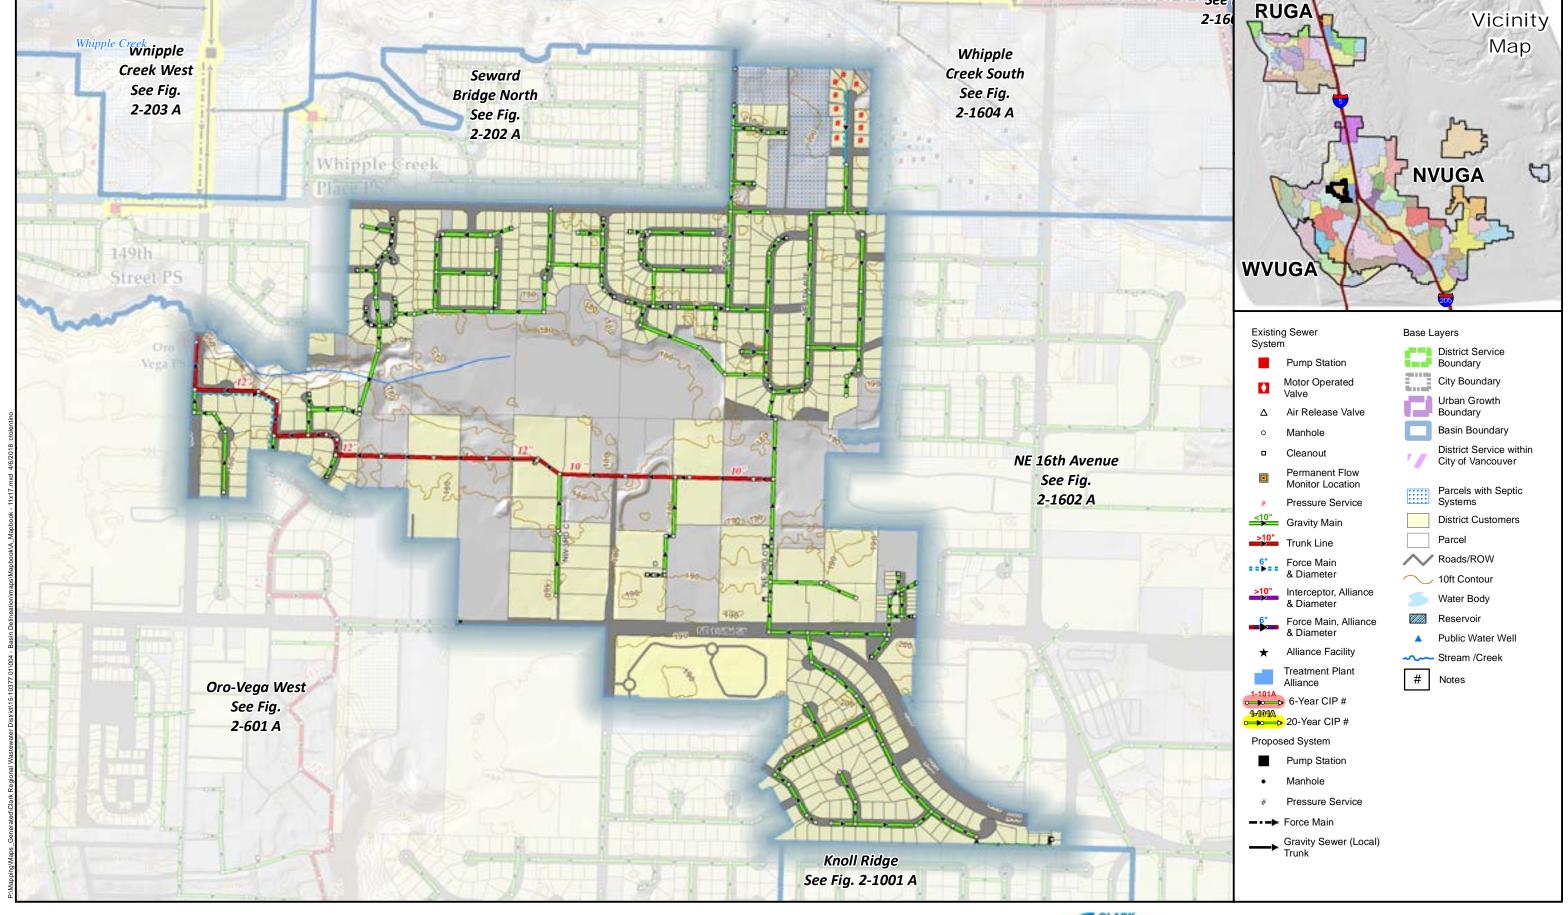

Figure

2-901 B

Indicated scale when printed in 11x17 format.

Scale: 1 inch = 600 feet

Notes:

Mini-Basin 2-1001 Knoll Ridge Comprehensive General Sewer Plan Clark Regional Wastewater District December 2017

Figure

2-1001 A

Basin 2-1001 Knoll Ridge Basin Comprehensive General Sewer Plan Clark Regional Wastewater District December 2017

Figure

2-1001 B

Indicated scale when printed in 11x17 format.

Scale: 1 inch = 800 feet