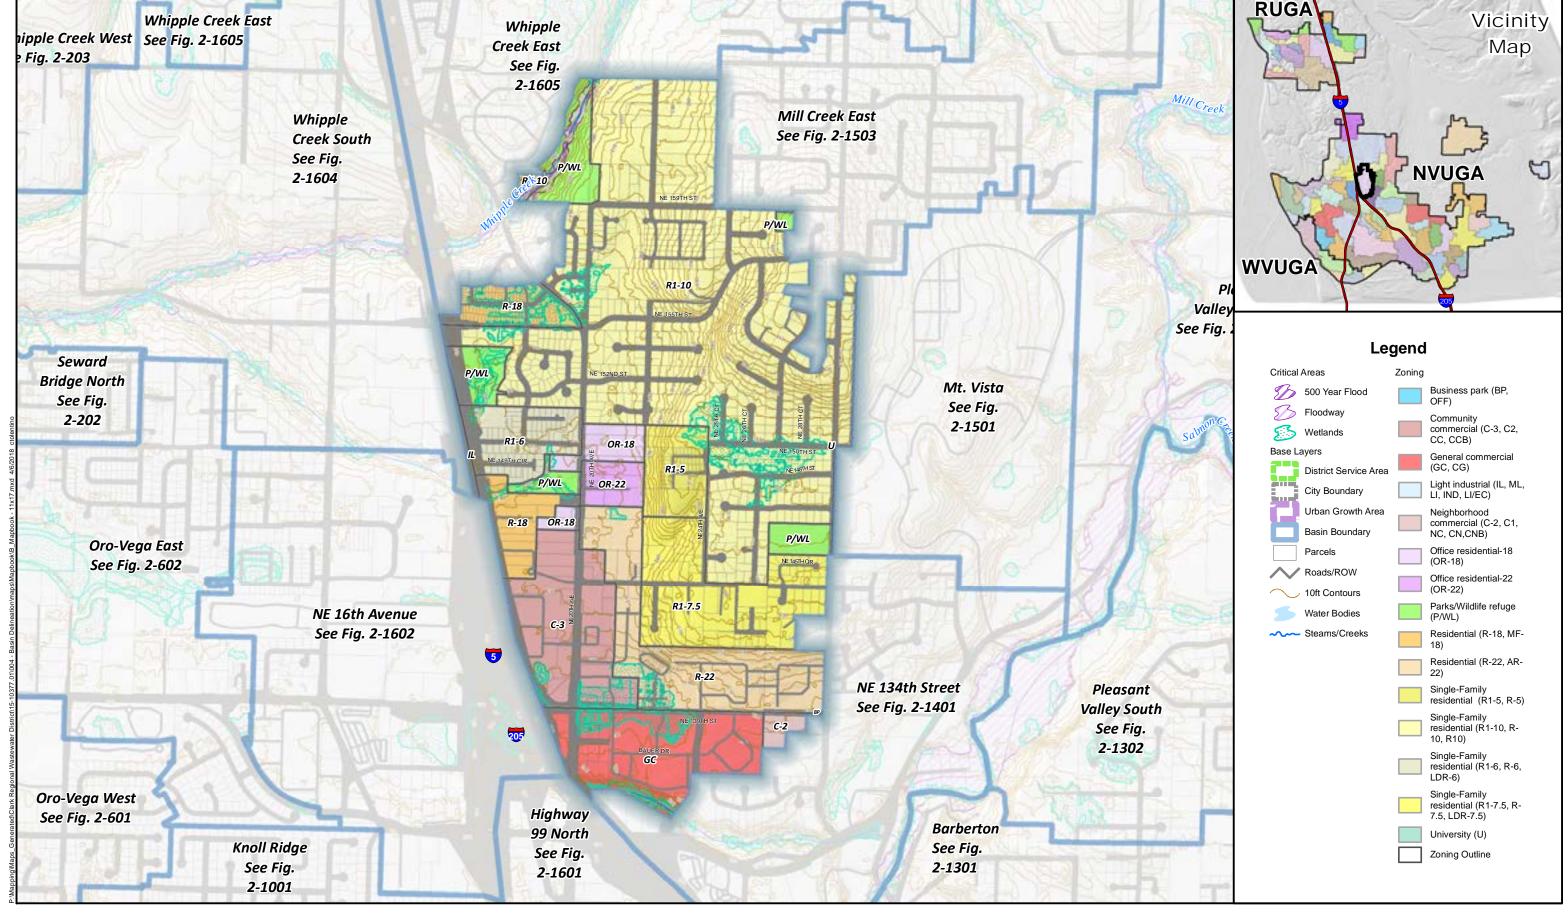

Assume pressure service south of Whipple Creek unless gravity flow from South.

1) CIP# 2-1604A continues in mini-basin 2-1603.

Mini-Basin 2-1604
Whipple Creek South
Comprehensive General Sewer Plan
Clark Regional Wastewater District

December 2017

Figure

2-1604 A

Basin 2-1604 Whipple Creek South Basin Comprehensive General Sewer Plan Clark Regional Wastewater District December 2017

Figure

2-1604 B