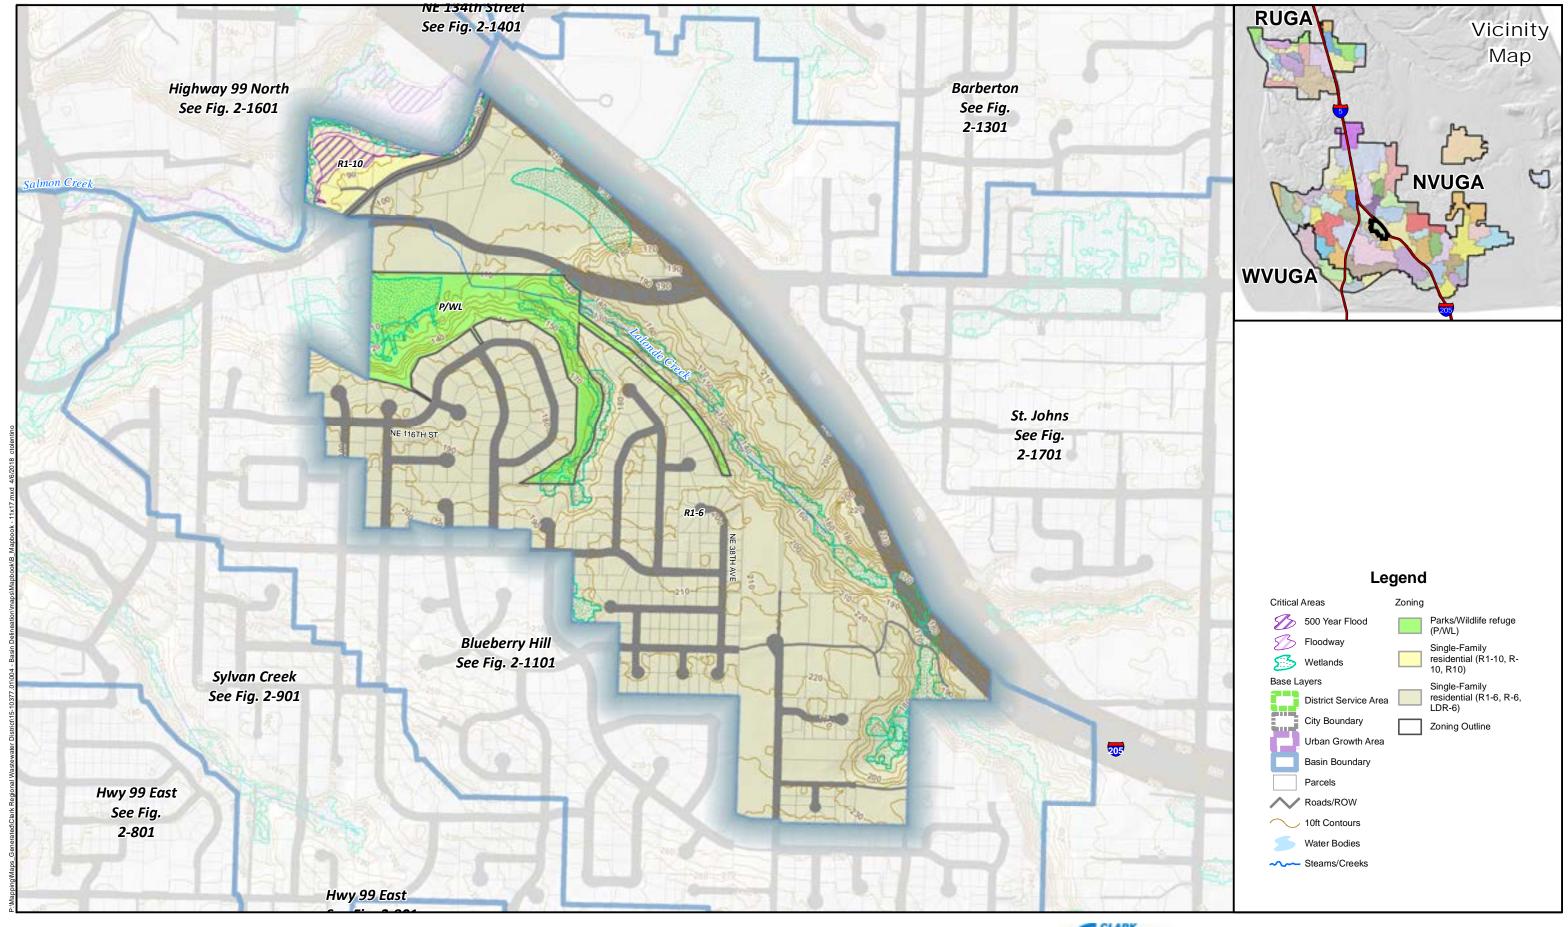

Mini-Basin 2-1101 Blueberry Hill Comprehensive General Sewer Plan Clark Regional Wastewater District December 2017

Figure

2-1101 A

Scale: 1 inch = 800 feet

Basin 2-1101 Blueberry Hill Basin Comprehensive General Sewer Plan Clark Regional Wastewater District December 2017