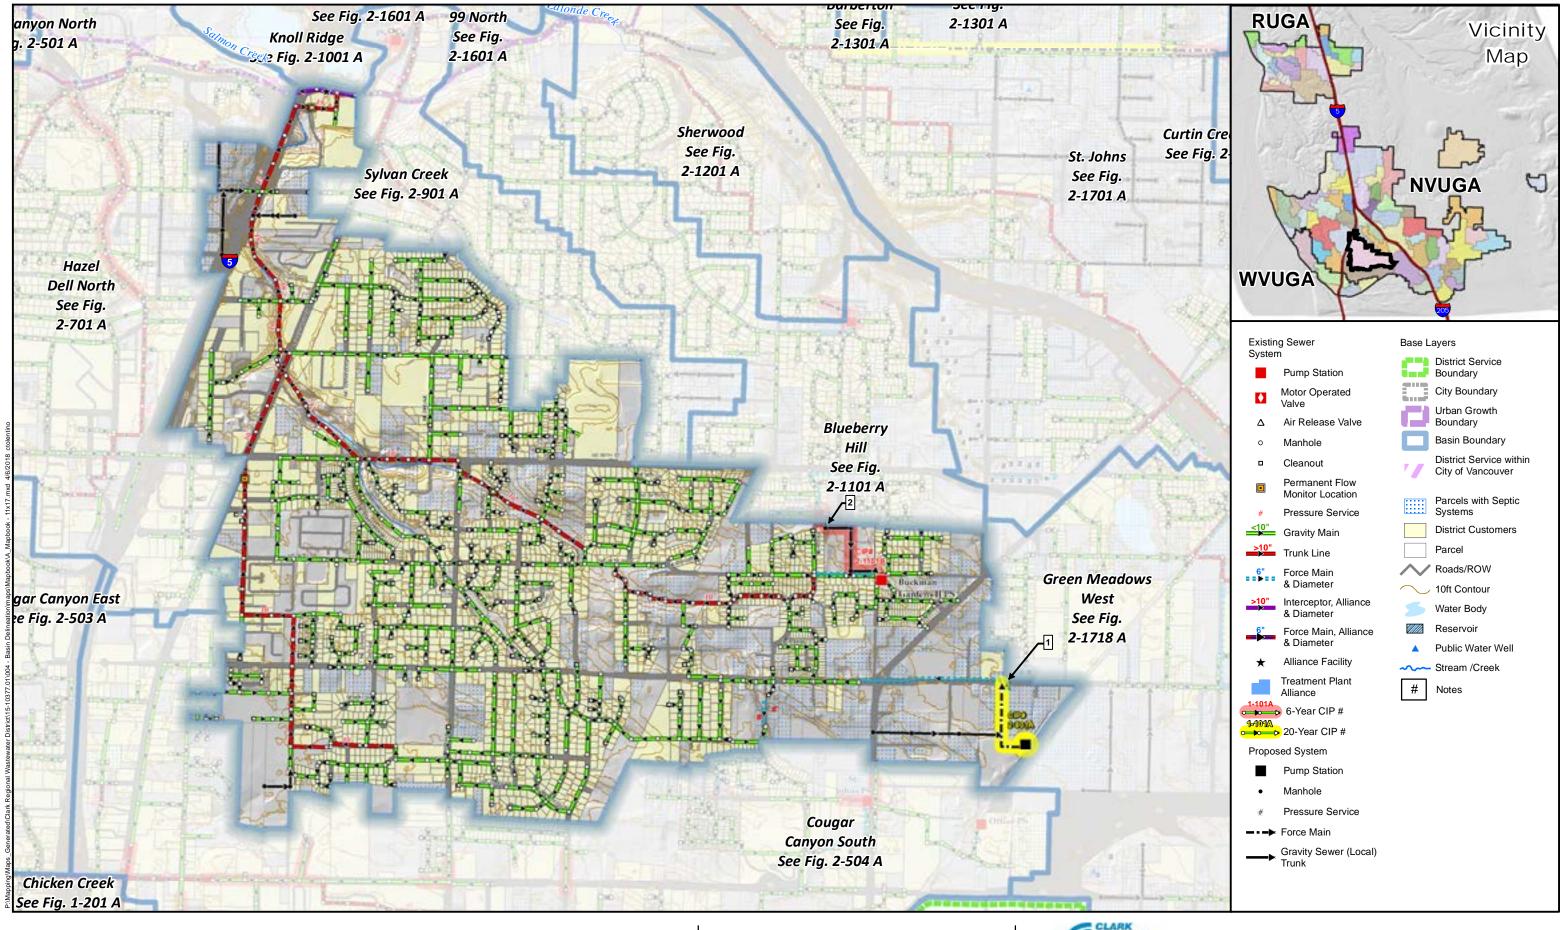

#### Notes:

- 1) Stag Leap Pump Station to be removed with CIP# 2-1011A, which is continued in mini-basin 2-1201A.
- Buckman Gardens Pump Station to be removed with CIP# 2-1101B which is continued in mini-basin 2-801A.

Mini-Basin 2-1101 Blueberry Hill Comprehensive General Sewer Plan Clark Regional Wastewater District December 2017

Figure

2-1101 A

Scale: 1 inch = 800 feet

Basin 2-1101 Blueberry Hill Basin Comprehensive General Sewer Plan Clark Regional Wastewater District December 2017

Figure

2-1101 B

Indicated scale when printed in 11x17 format.

Scale: 1 inch = 600 feet

Notes:

1) Continuation of CIP# 2-1101A which is the elimination of the Stag Leap PS.

Mini-Basin 2-1201 Sherwood Comprehensive General Sewer Plan Clark Regional Wastewater District December 2017