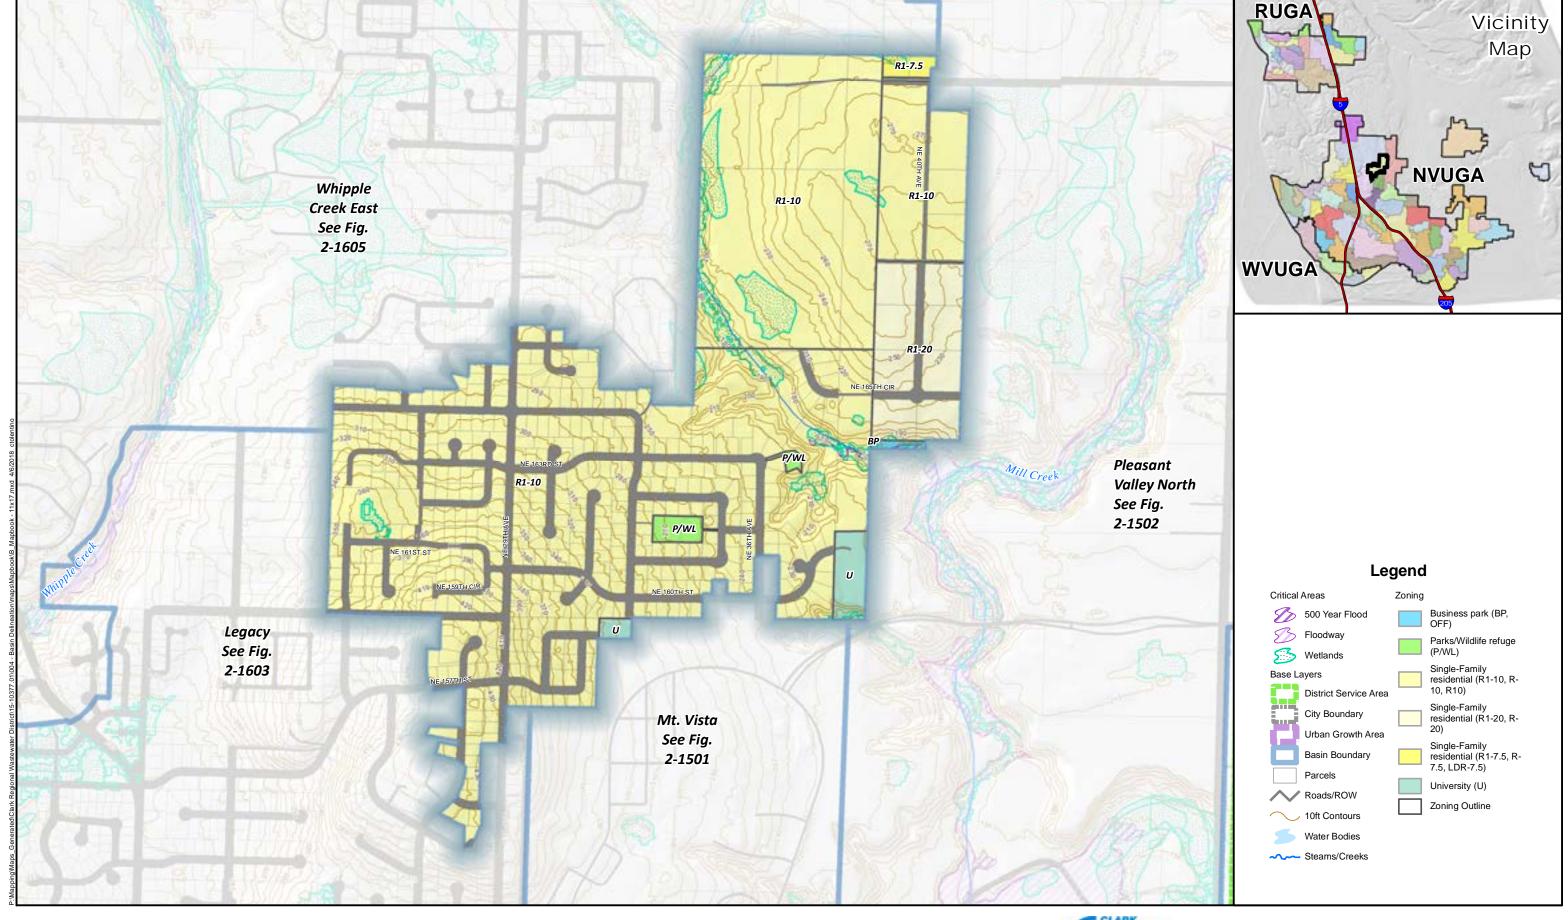

# Notes:

1) Continuation of CIP# 2-1605C which is the re-routing of the Payne PS.

Mini-Basin 2-1503 Mill Creek East Comprehensive General Sewer Plan Clark Regional Wastewater District December 2017

Figure

2-1503 A

Scale: 1 inch = 700 feet

Basin 2-1503 Mill Creek East Basin Comprehensive General Sewer Plan Clark Regional Wastewater District December 2017

Figure

2-1503 B

Indicated scale when printed in 11x17 format.