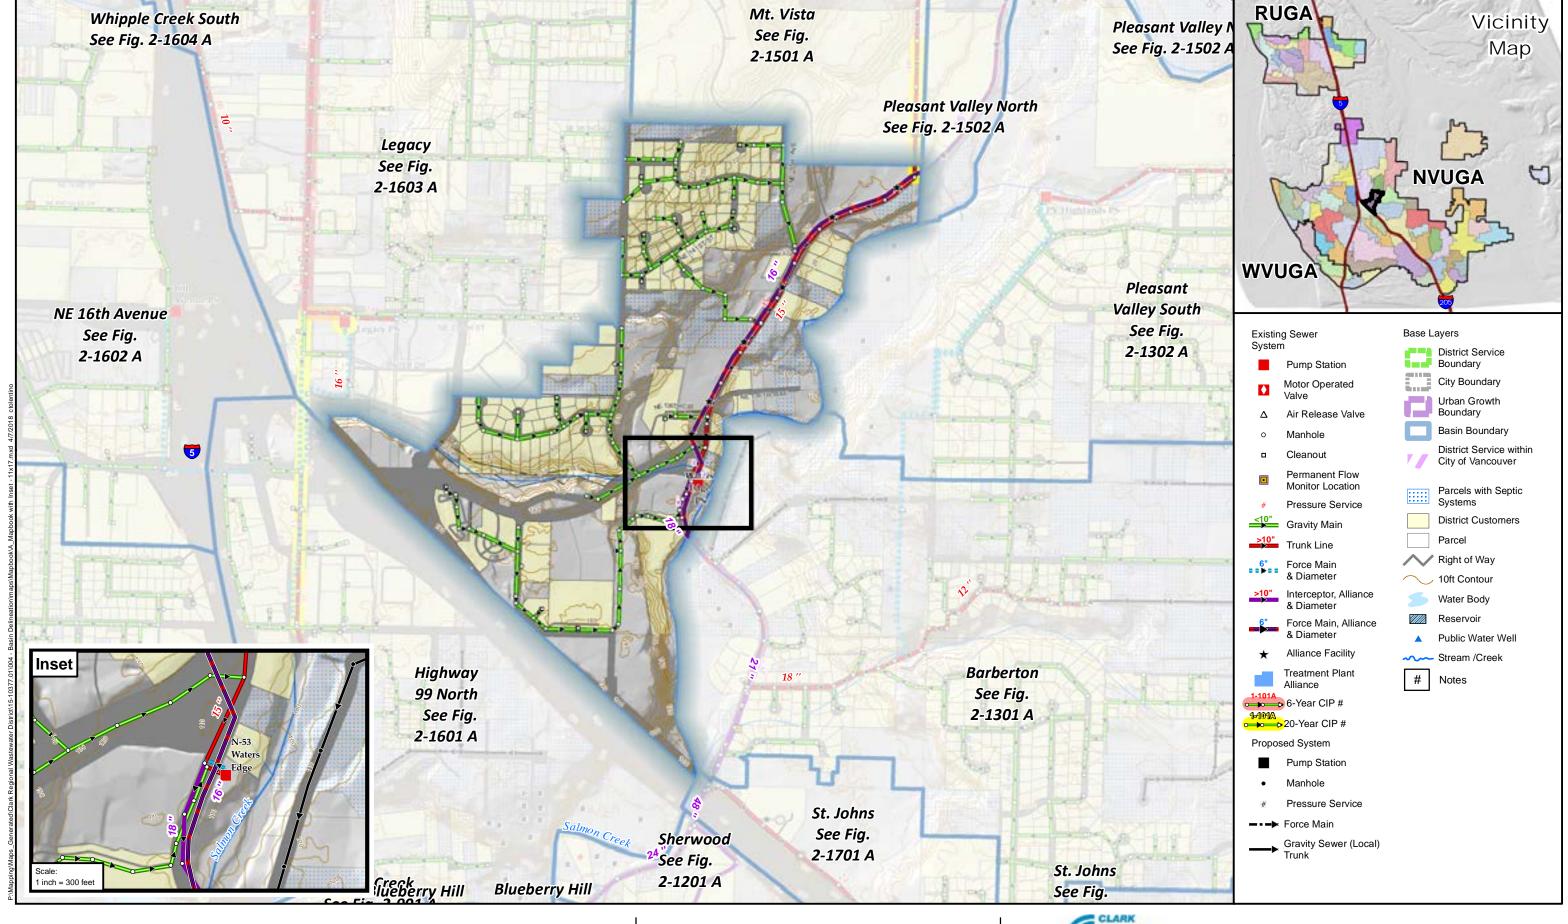

## Notes:

1) Force main continues to 2-1501A mini-basin - see Fig 2-1501A.

Mini-Basin 2-1502 Pleasant Valley North Comprehensive General Sewer Plan Clark Regional Wastewater District December 2017

Figure

2-1502 A

Scale: 1 inch = 1,500 feet

Basin 2-1502 Pleasant Valley North Basin Comprehensive General Sewer Plan Clark Regional Wastewater District December 2017

Figure

2-1502 B

Indicated scale when printed in 11x17 format.