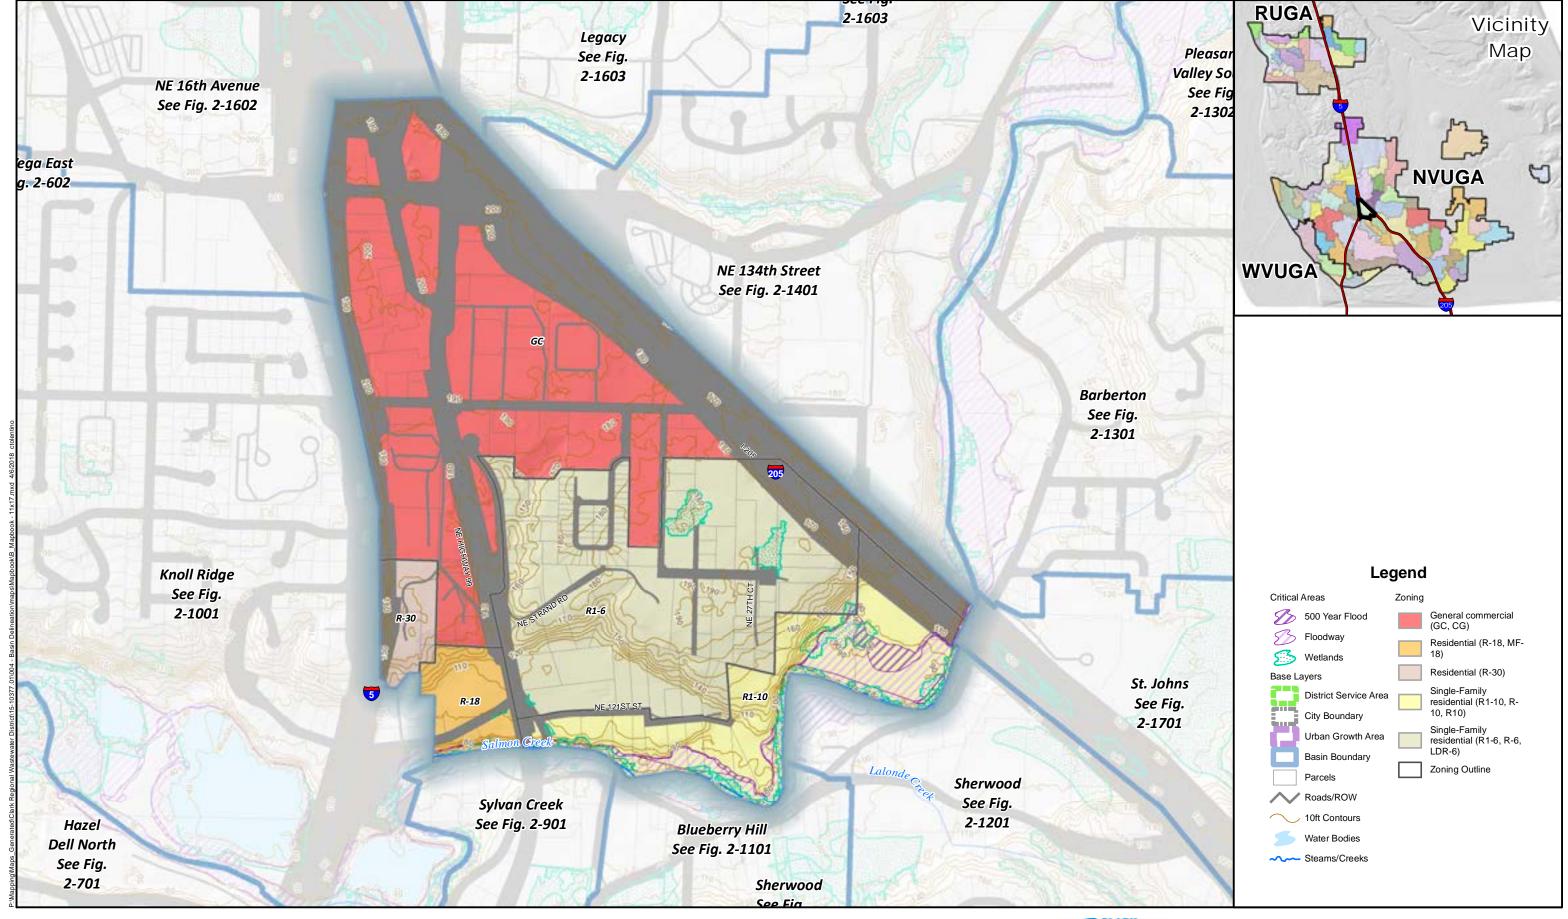

Figure

2-1601 A

Scale: 1 inch = 600 feet

Basin 2-1601 Highway 99 North Basin Comprehensive General Sewer Plan Clark Regional Wastewater District December 2017

Figure

2-1601 B

Indicated scale when printed in 11x17 format.