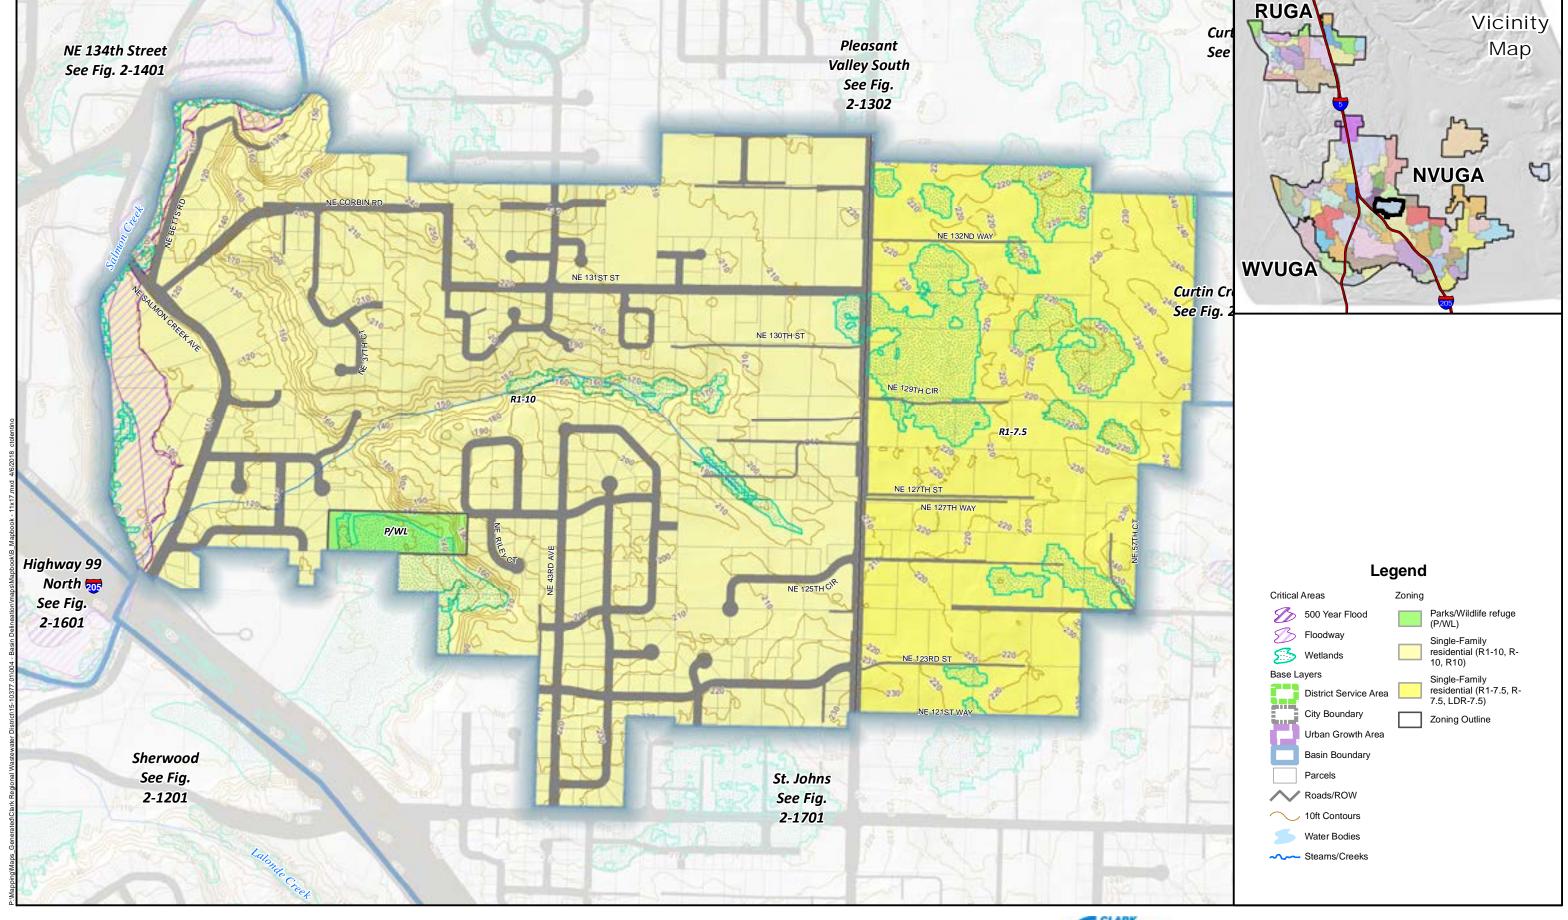

## Notes:

1) Dual 10" Force Mains, Only One in Service.
2) End of 10" Force Main, Not in Service.

Mini-Basin 2-1302 Pleasant Valley South Comprehensive General Sewer Plan Clark Regional Wastewater District December 2017

Figure

2-1302 A

Basin 2-1302
Pleasant Valley South Basin
Comprehensive General Sewer Plan
Clark Regional Wastewater District
December 2017

Figure

2-1302 B

Indicated scale when printed in 11x17 format.

Scale: 1 inch = 500 feet

Notes:

1) Force main continues into mini-basin 2-1301

Mini-Basin 2-1303 Curtin Creek North Comprehensive General Sewer Plan Clark Regional Wastewater District December 2017

Figure

2-1303 A

Scale: 1 inch = 500 feet