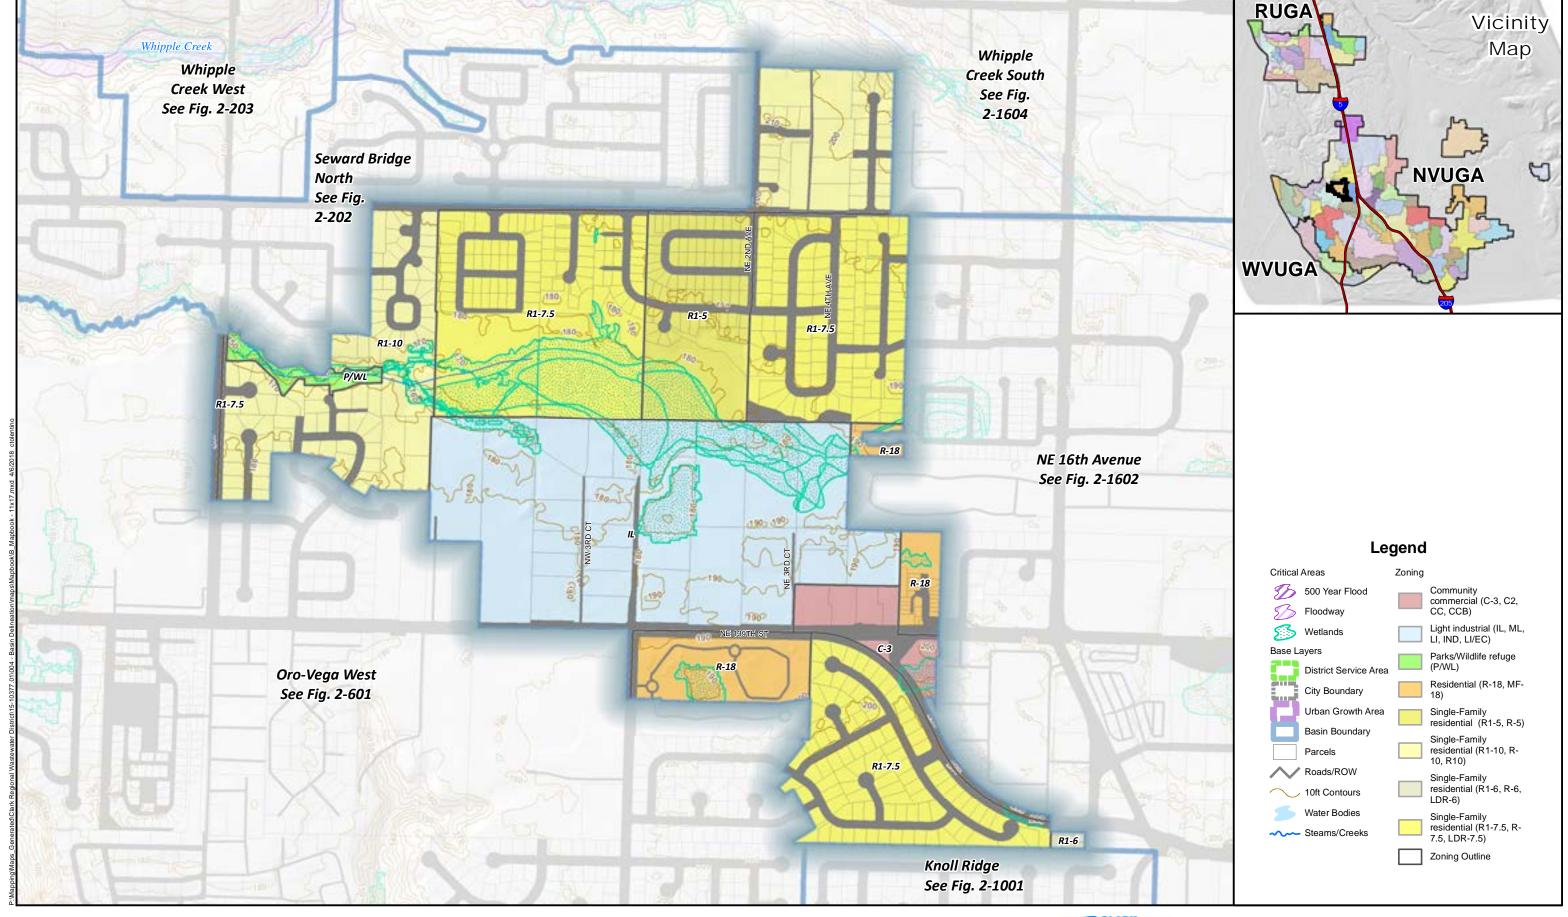

Figure

2-901 B

Indicated scale when printed in 11x17 format.

Scale: 1 inch = 600 feet

Notes:

Mini-Basin 2-1001 Knoll Ridge Comprehensive General Sewer Plan Clark Regional Wastewater District December 2017

Figure

2-1001 A

Basin 2-1001 Knoll Ridge Basin Comprehensive General Sewer Plan Clark Regional Wastewater District December 2017

Figure

2-1001 B

Indicated scale when printed in 11x17 format.

Scale: 1 inch = 800 feet