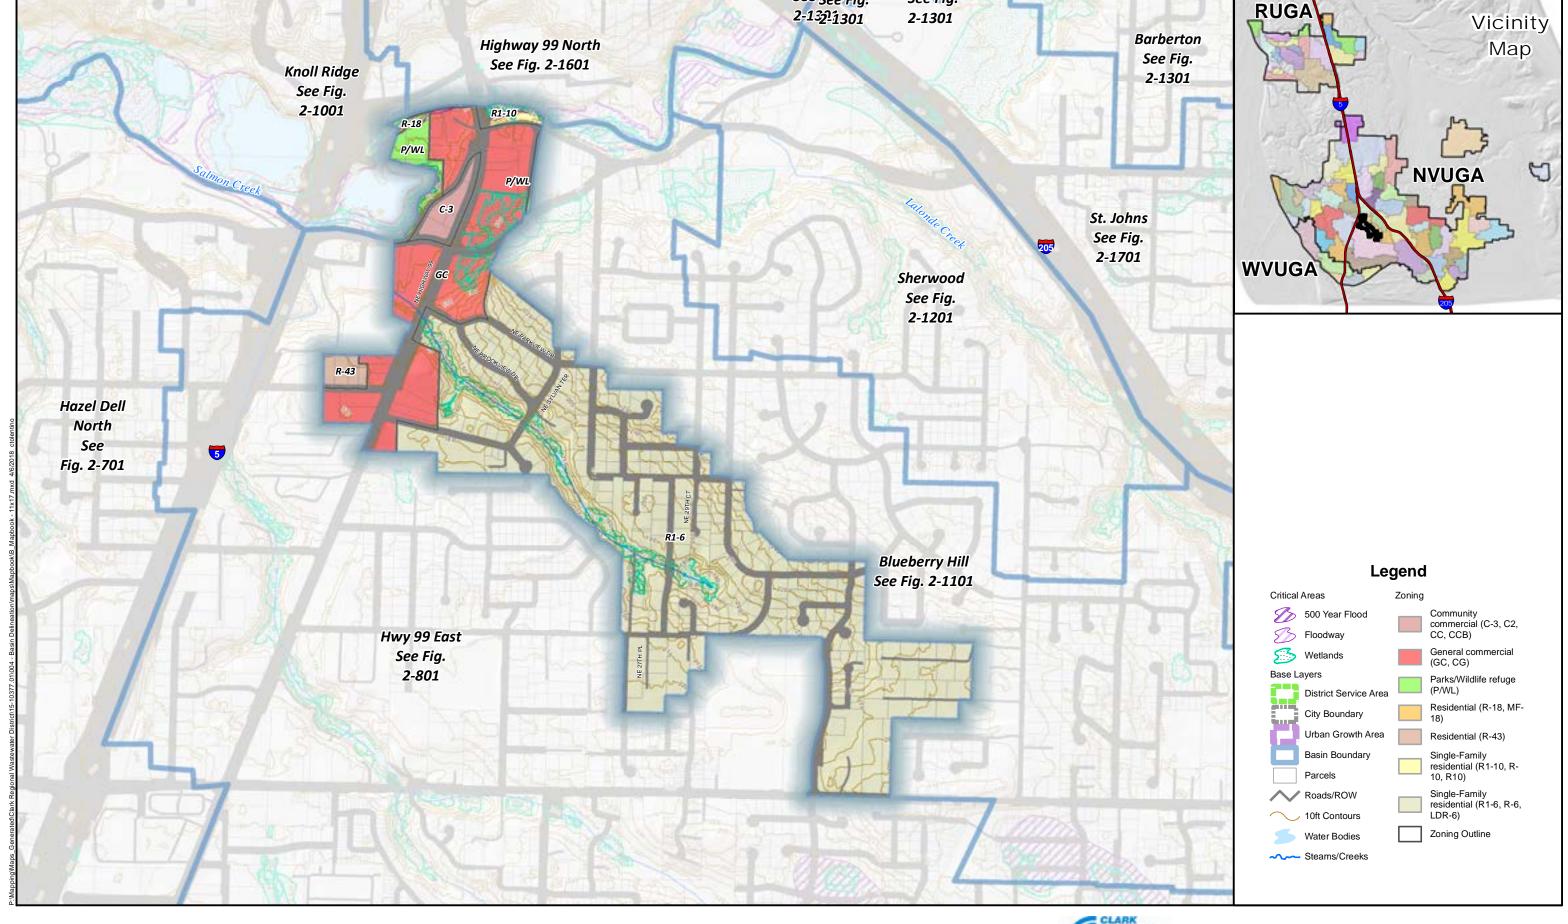

Mini-Basin 2-1101 Blueberry Hill Comprehensive General Sewer Plan Clark Regional Wastewater District December 2017

Figure

2-1101 A

Scale: 1 inch = 800 feet

Basin 2-1101 Blueberry Hill Basin Comprehensive General Sewer Plan Clark Regional Wastewater District December 2017