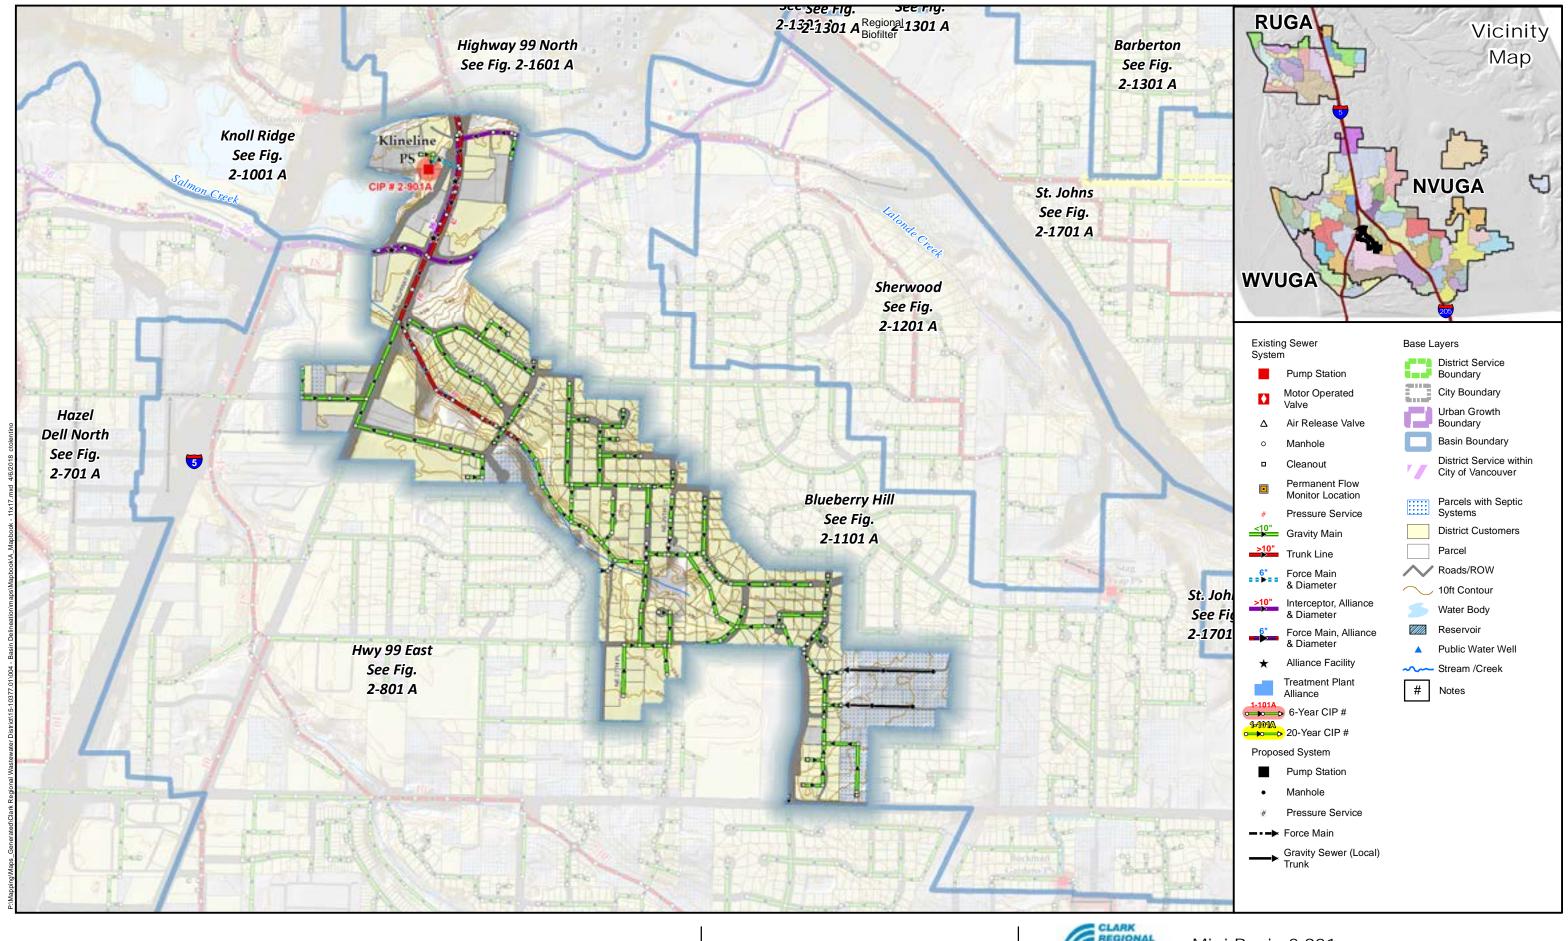

Mini-Basin 2-1101 Blueberry Hill Comprehensive General Sewer Plan Clark Regional Wastewater District December 2017

Figure

2-1101 A

Scale: 1 inch = 800 feet

Basin 2-1101 Blueberry Hill Basin Comprehensive General Sewer Plan Clark Regional Wastewater District December 2017