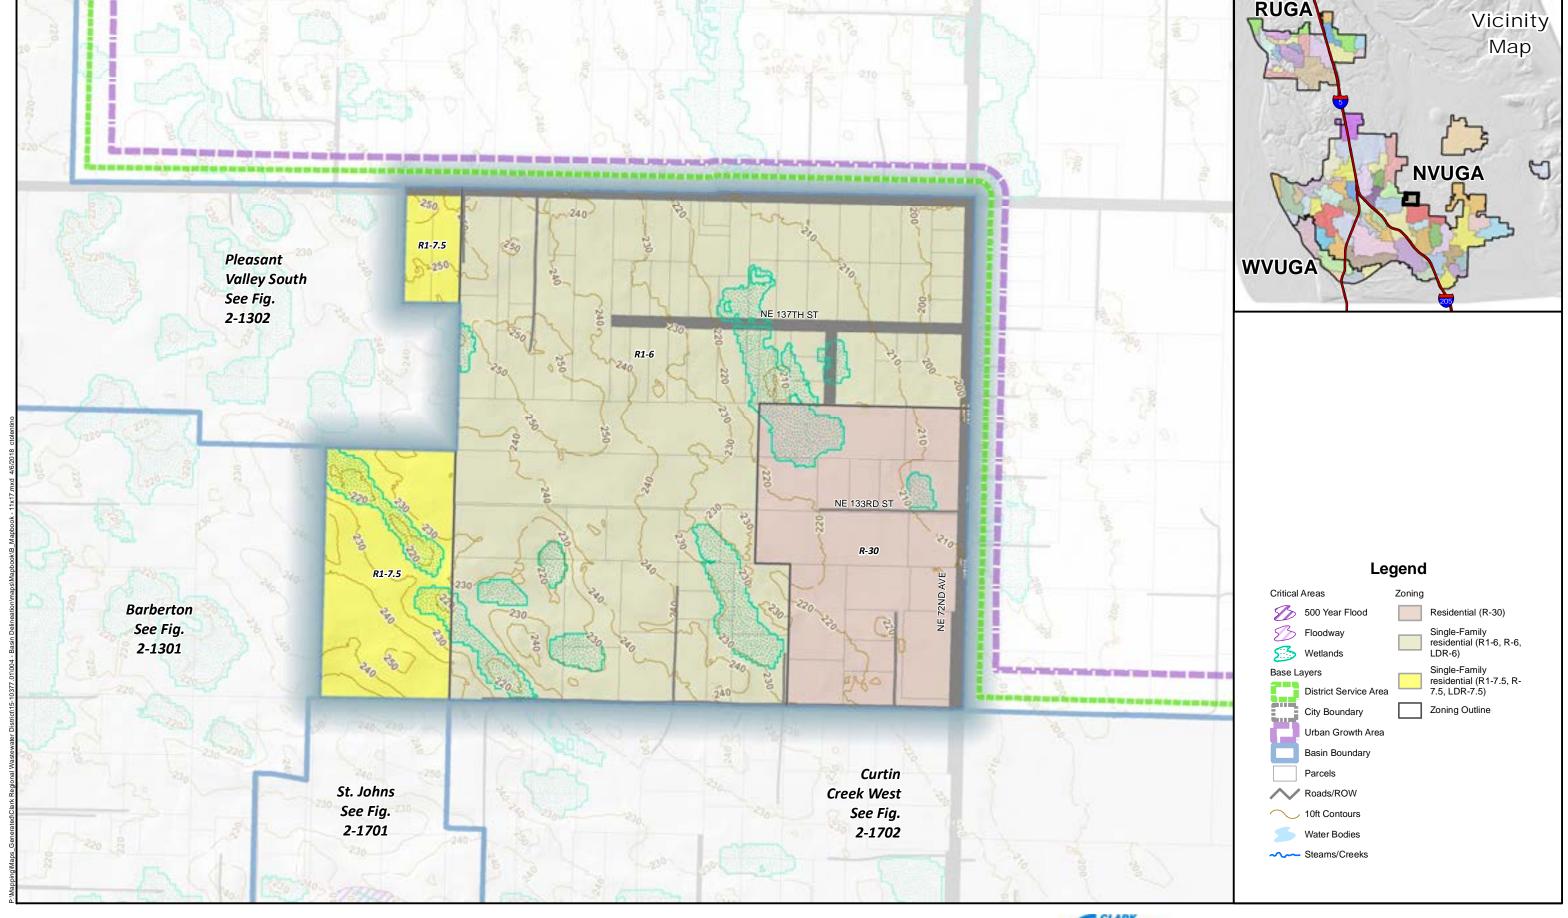

Notes:

1) Force main continues into mini-basin 2-1301

Mini-Basin 2-1303 Curtin Creek North Comprehensive General Sewer Plan Clark Regional Wastewater District December 2017

Figure

2-1303 A

Scale: 1 inch = 500 feet

Basin 2-1303 Curtin Creek North Basin Comprehensive General Sewer Plan Clark Regional Wastewater District December 2017

Figure

2-1303 B

Indicated scale when printed in 11x17 format.

Scale: 1 inch = 800 feet