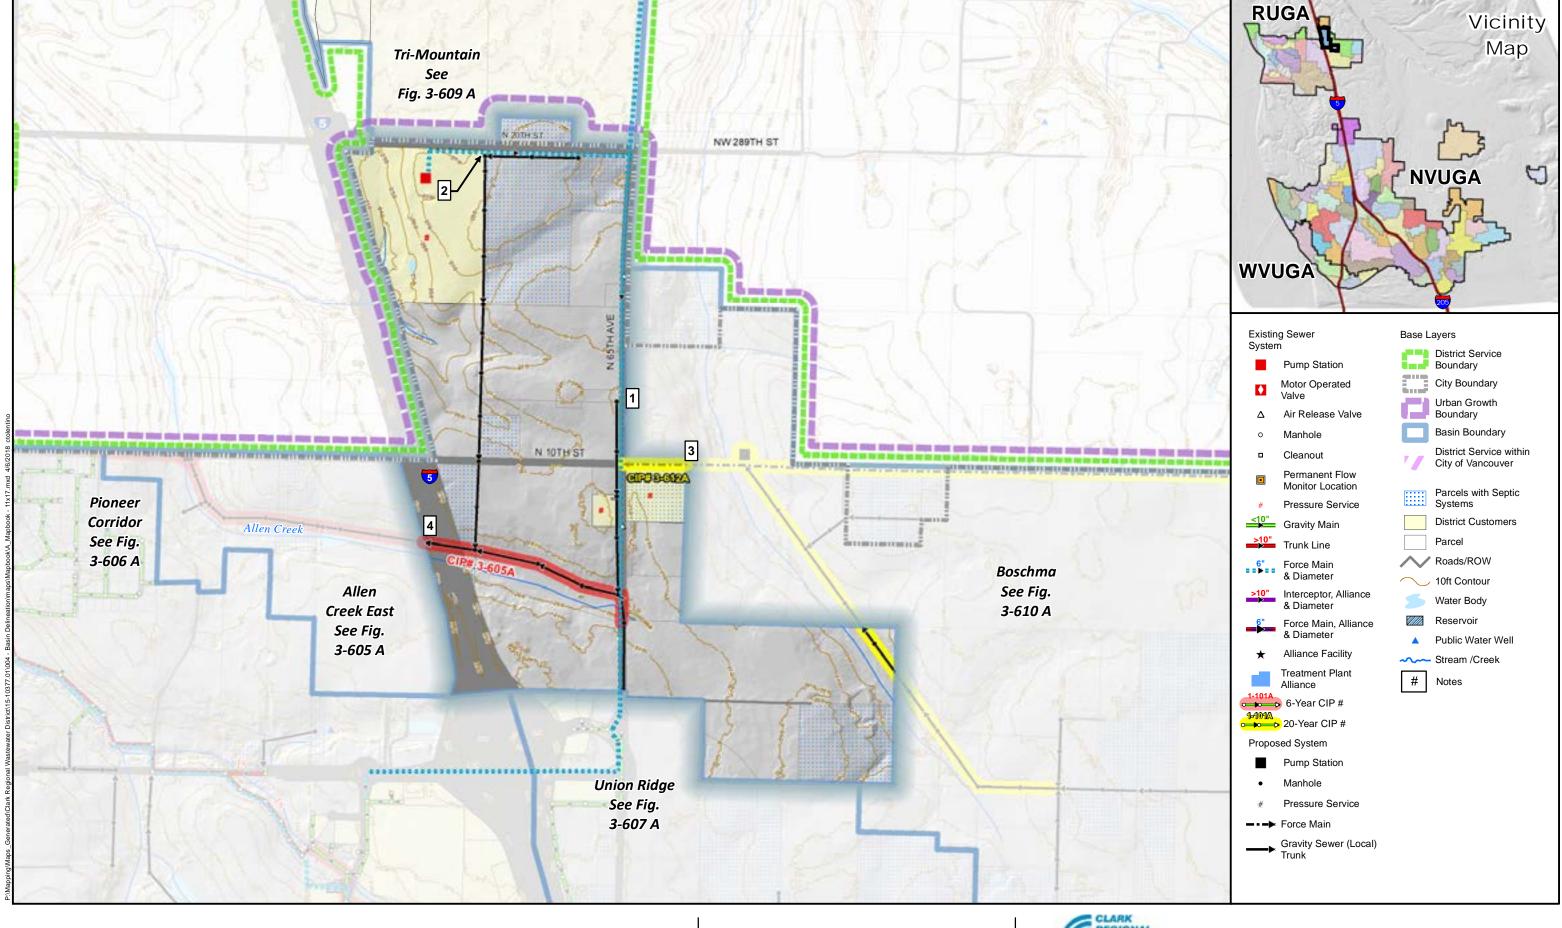

## Notes:

- 1) Divert 4" Force Main (Tri-Mtn PS) to Trunk Sewer.
- 2) Divert Pressure service to Gravity.
  3) CIP# 3-612A from McCormick Creek PS (aka Walker-Roher).
- 4) Trunk continues as CIP# 3-605A in Mini-Basin 3-605.