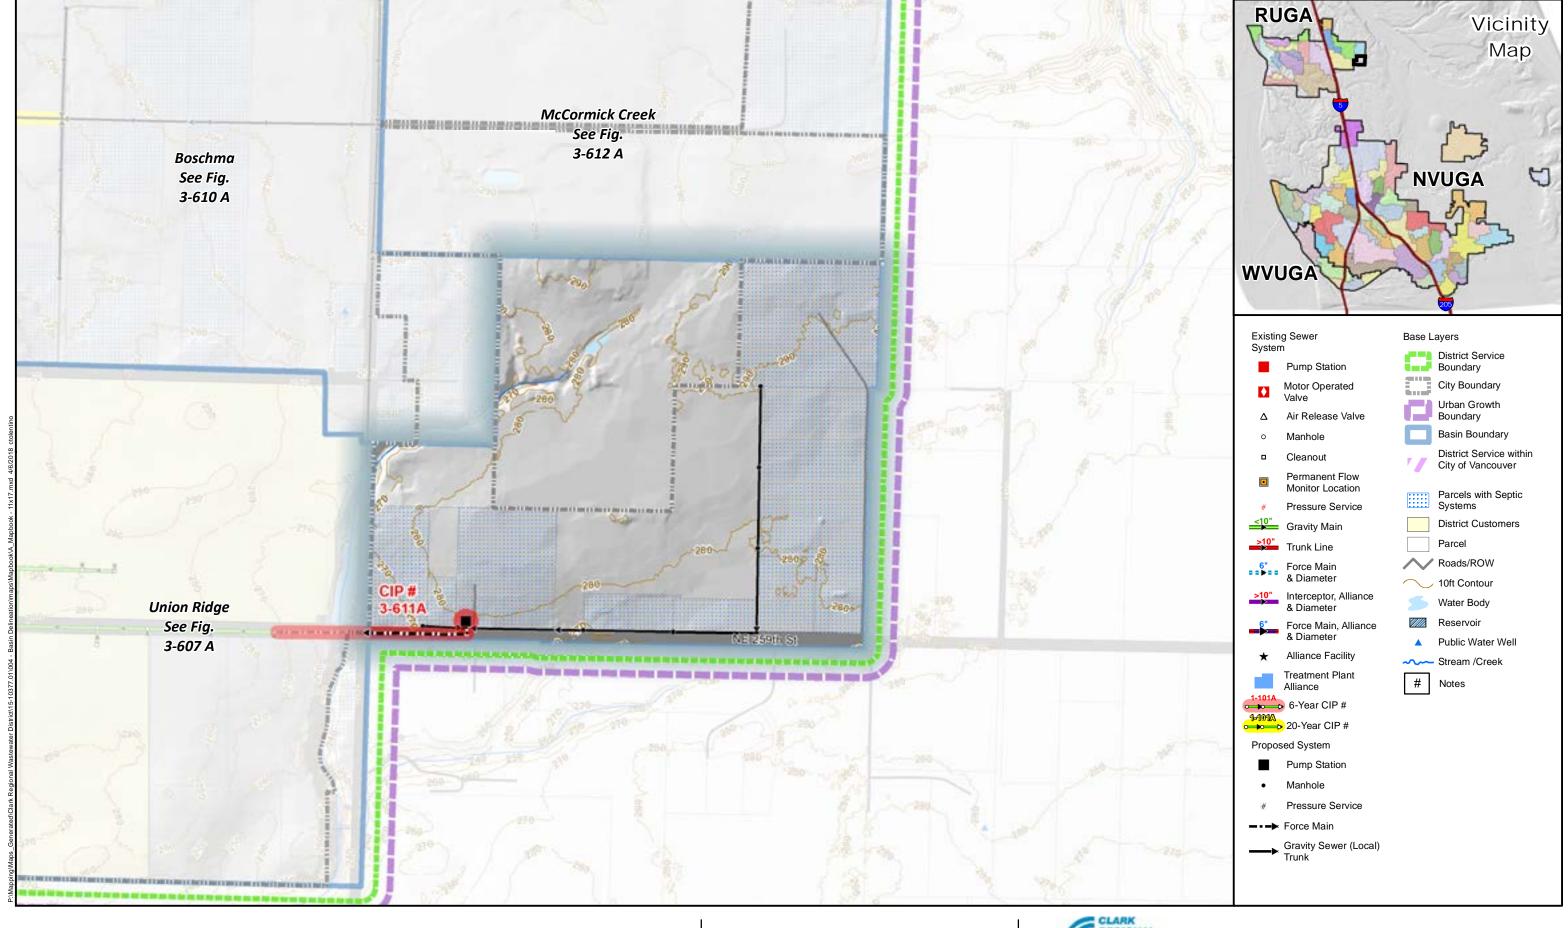

## Notes:

1) Discharge in Union Ridge Parkway from CIP# 3-611A (Urban Downs PS).

Mini-Basin 3-607 Union Ridge Comprehensive General Sewer Plan Clark Regional Wastewater District December 2017

Figure

3-607 A