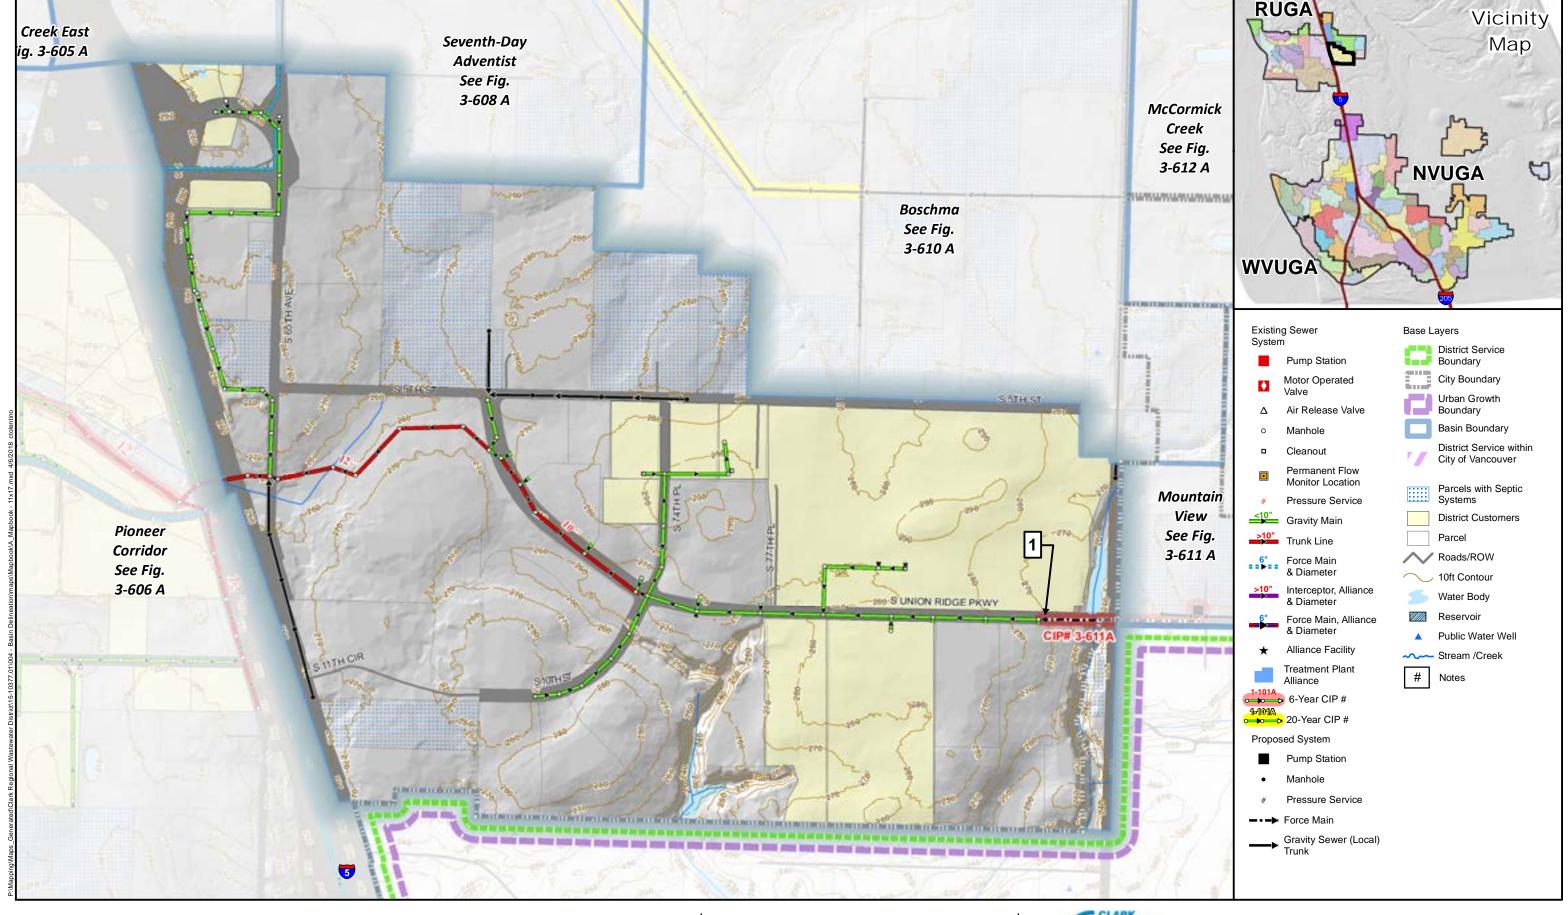

## Notes:

1) Discharge in Union Ridge Parkway from CIP# 3-611A (Urban Downs PS).

Mini-Basin 3-607 Union Ridge Comprehensive General Sewer Plan Clark Regional Wastewater District December 2017

Figure

3-607 A

Notes:

Mini-Basin 3-611 Mountain View Comprehensive General Sewer Plan Clark Regional Wastewater District December 2017

Figure

3-611 A

Scale: 1 inch = 500 feet

Basin 3-611 Mountain View Basin Comprehensive General Sewer Plan Clark Regional Wastewater District December 2017