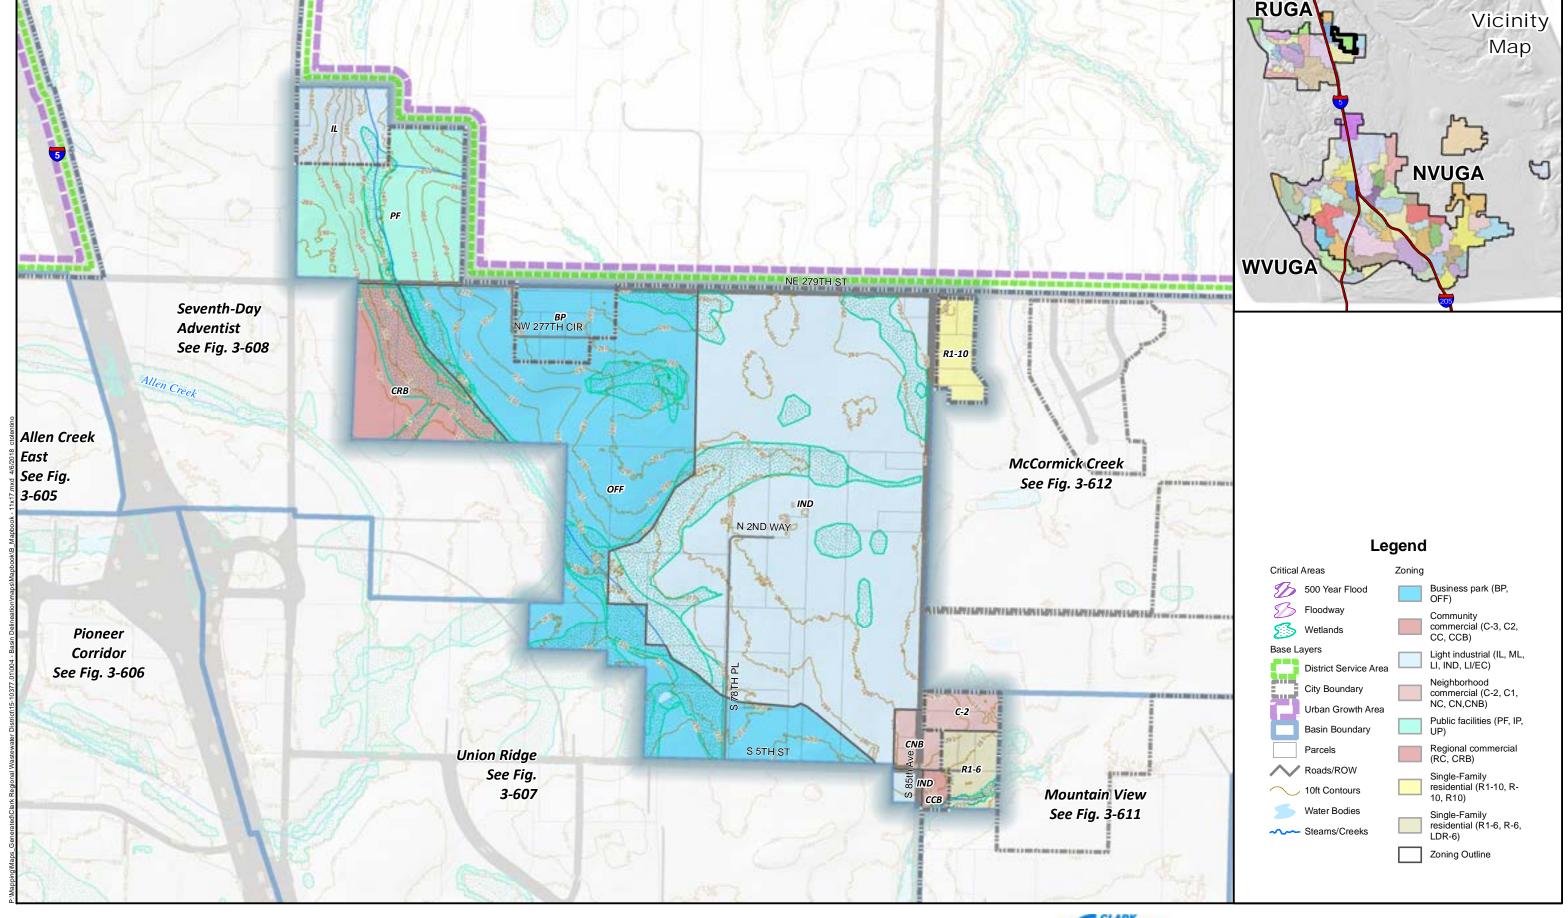

Notes:

Mini-Basin 3-611 Mountain View Comprehensive General Sewer Plan Clark Regional Wastewater District December 2017

Figure

3-611 A

Scale: 1 inch = 500 feet

Basin 3-611 Mountain View Basin Comprehensive General Sewer Plan Clark Regional Wastewater District December 2017

Figure

3-611 B

Indicated scale when printed in 11x17 format.

Scale: 1 inch = 500 feet Notes:

1) 4" FM continues into Mini-Basin 3-610. See Fig 3-610A for continuation.

Mini-Basin 3-612 McCormick Creek Comprehensive General Sewer Plan Clark Regional Wastewater District December 2017