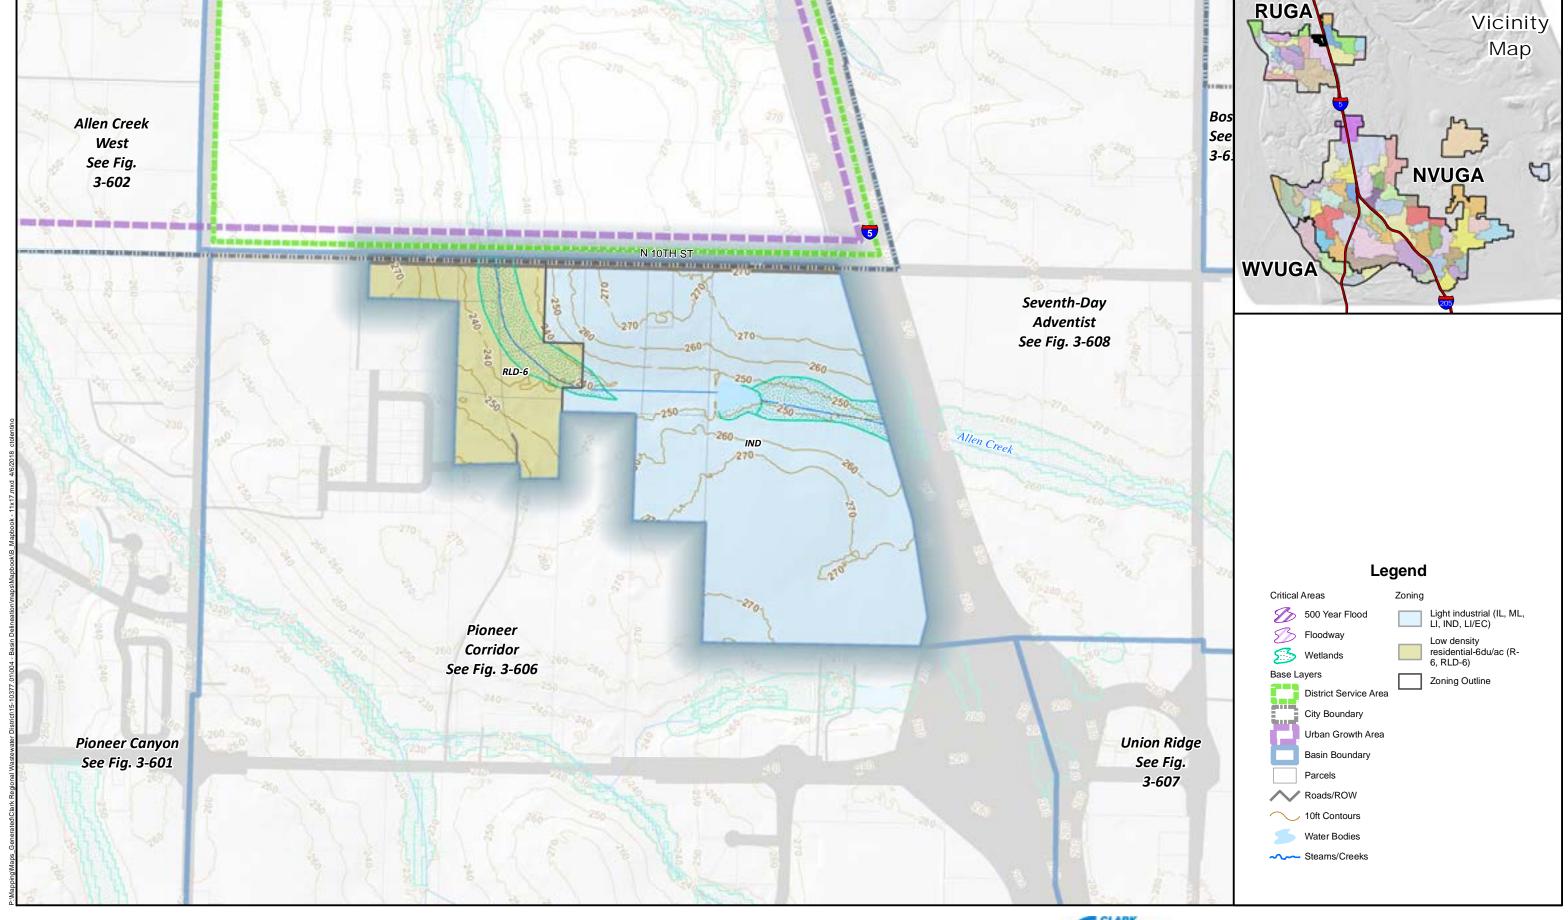

Scale: 1 inch = 500 feet

Basin 3-605 Allen Creek East Basin Comprehensive General Sewer Plan Clark Regional Wastewater District December 2017

Figure

3-605 B

Scale: 1 inch = 1,500 feet

Notes:

1) 20" FM Not in Service and 14" Active FM.