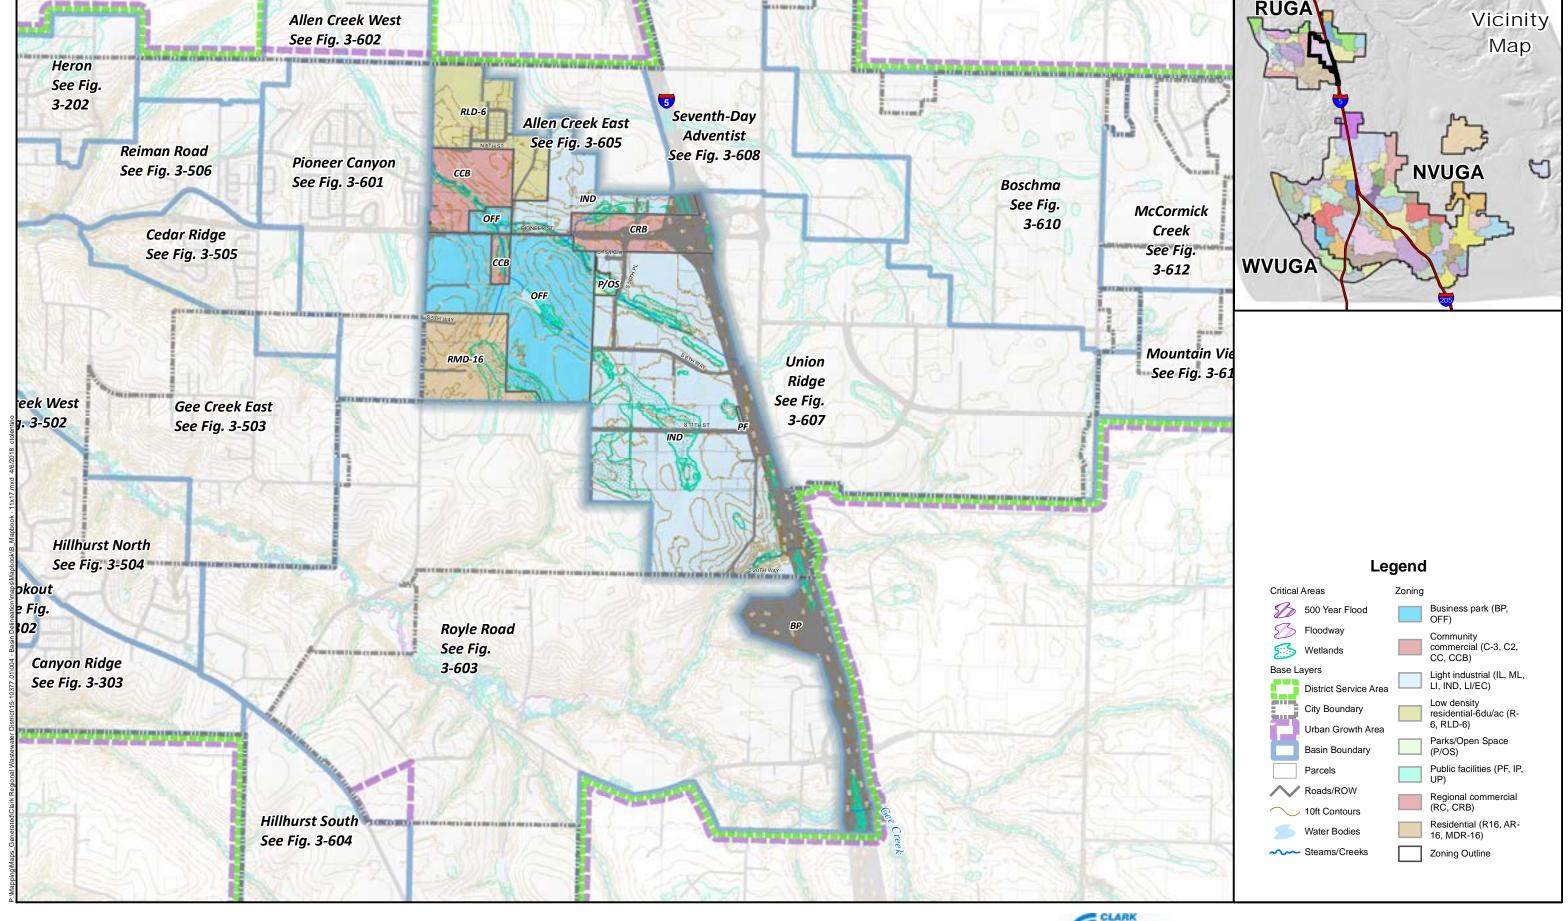

Mini-Basin 3-606 Pioneer Corridor Comprehensive General Sewer Plan Clark Regional Wastewater District December 2017

Figure

3-606 A

Scale: 1 inch = 1,500 feet Basin 3-606
Pioneer Corridor Basin
Comprehensive General Sewer Plan
Clark Regional Wastewater District
December 2017

WASTEWATER

Figur

3-606 B

Indicated scale when printed in 11x17 format.

Scale: 1 inch = 600 feet