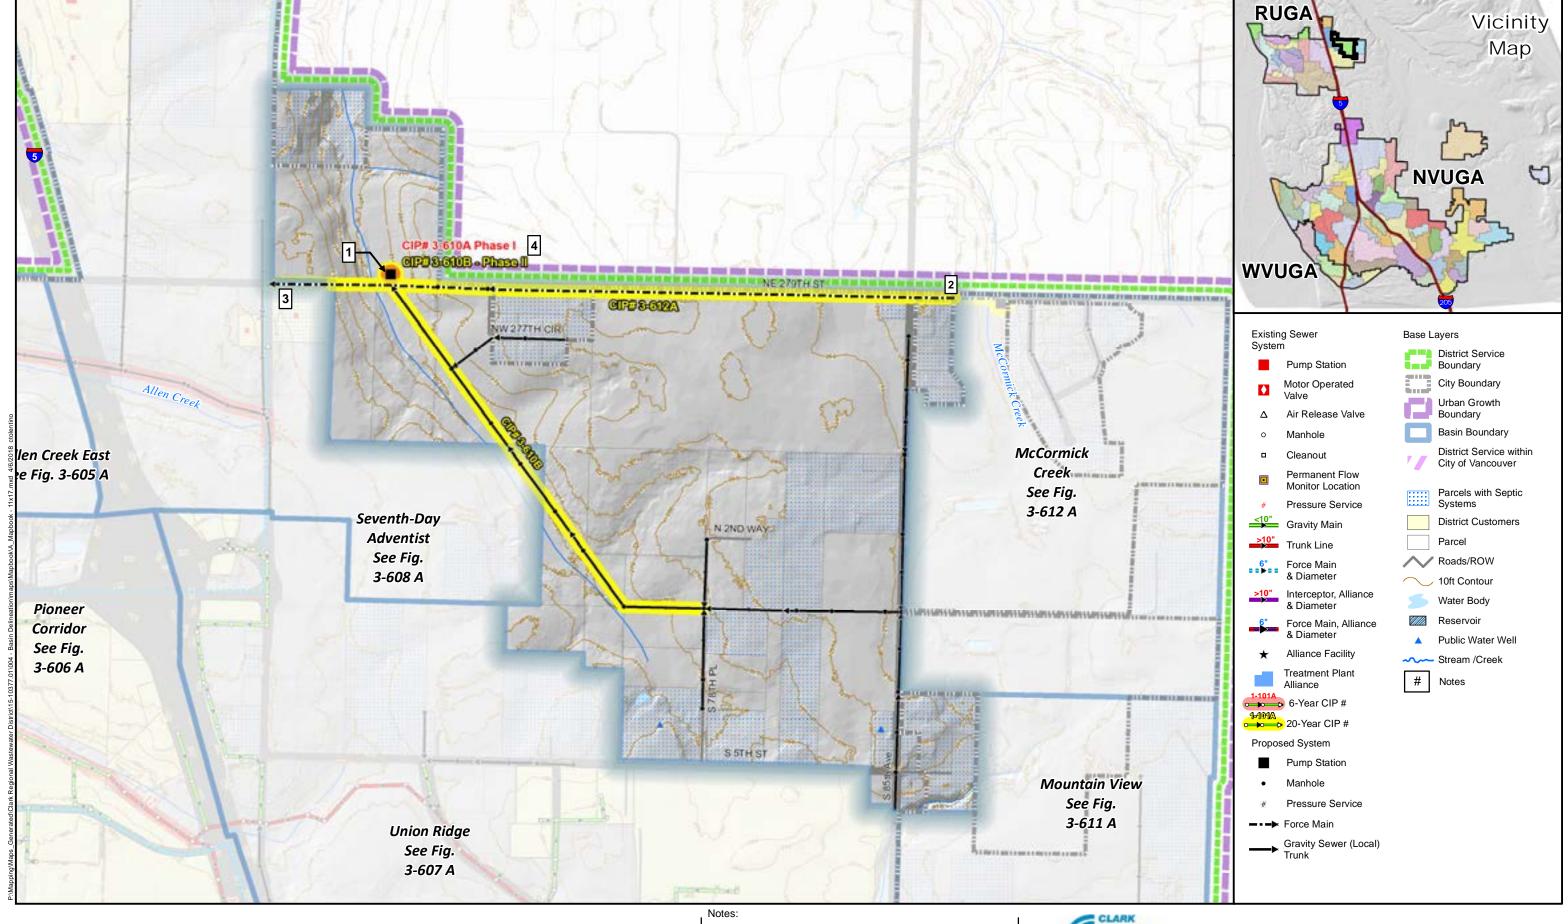

Boschma PS consists of 2 phases.
 Phase I: initial residential PS.
 Phase II: increase capacity.

Mini-Basin 3-610 Boschma

Comprehensive General Sewer Plan Clark Regional Wastewater District December 2017 Figure

3-610 A

Scale: 1 inch = 800 feet

Basin 3-610 Boschma Basin Comprehensive General Sewer Plan Clark Regional Wastewater District December 2017

Figure

3-610 B

Indicated scale when printed in 11x17 format.

Scale: 1 inch = 500 feet