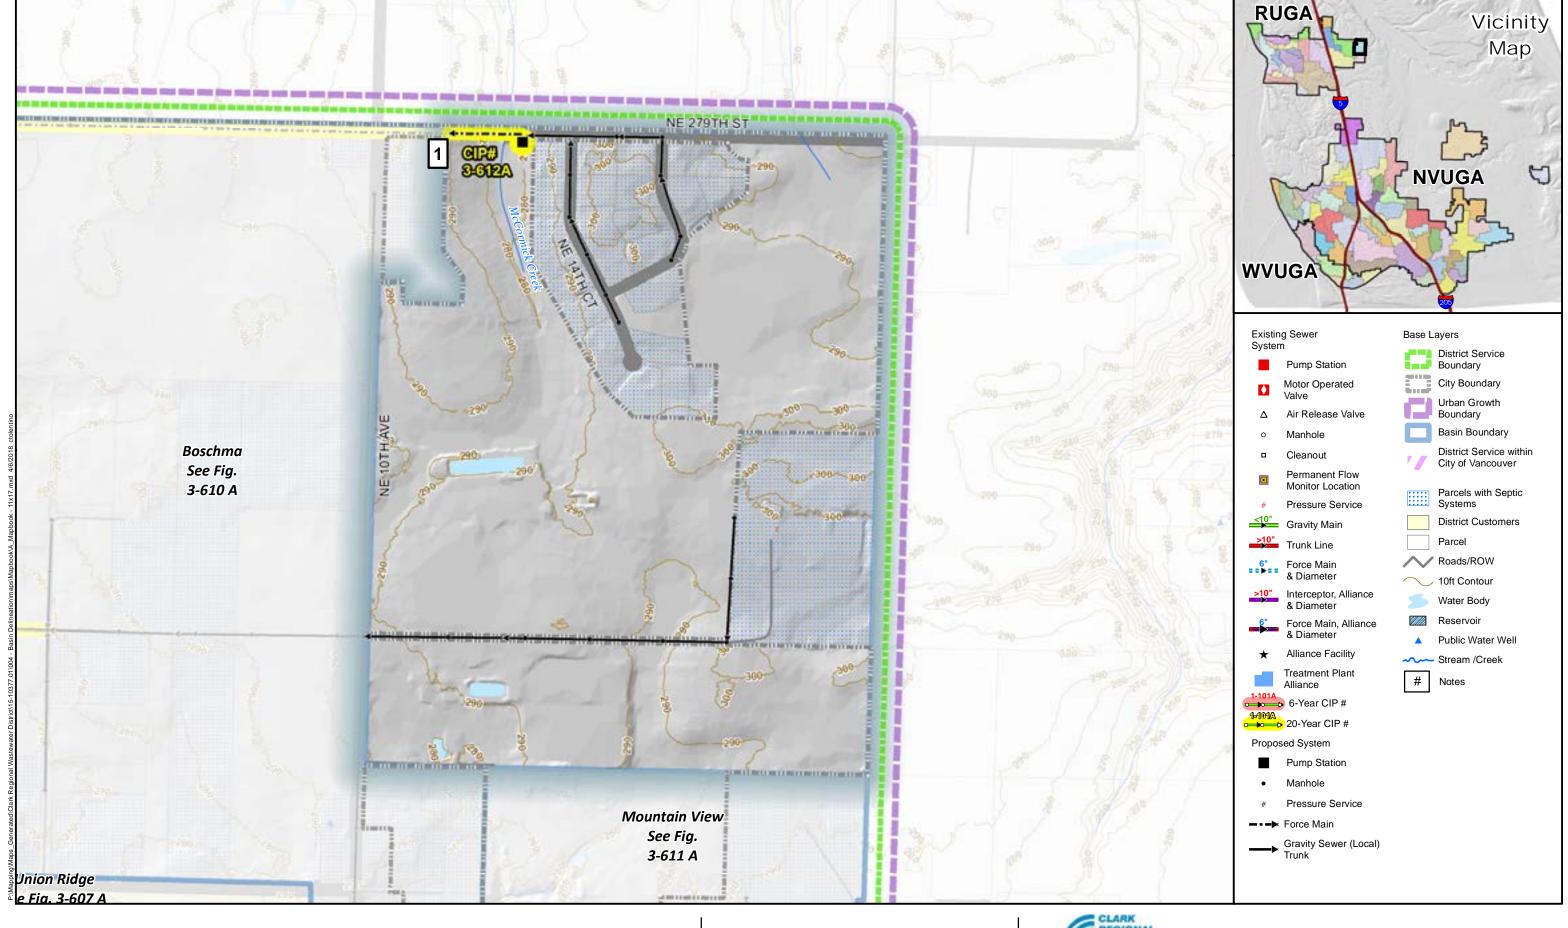

Figure

3-611 B

Indicated scale when printed in 11x17 format.

Scale: 1 inch = 500 feet Notes:

1) 4" FM continues into Mini-Basin 3-610. See Fig 3-610A for continuation.

Mini-Basin 3-612 McCormick Creek Comprehensive General Sewer Plan Clark Regional Wastewater District December 2017

Figure

3-612 A

Scale: 1 inch = 500 feet

Basin 3-612 McCormick Creek Basin Comprehensive General Sewer Plan Clark Regional Wastewater District December 2017

Figure

3-612 B