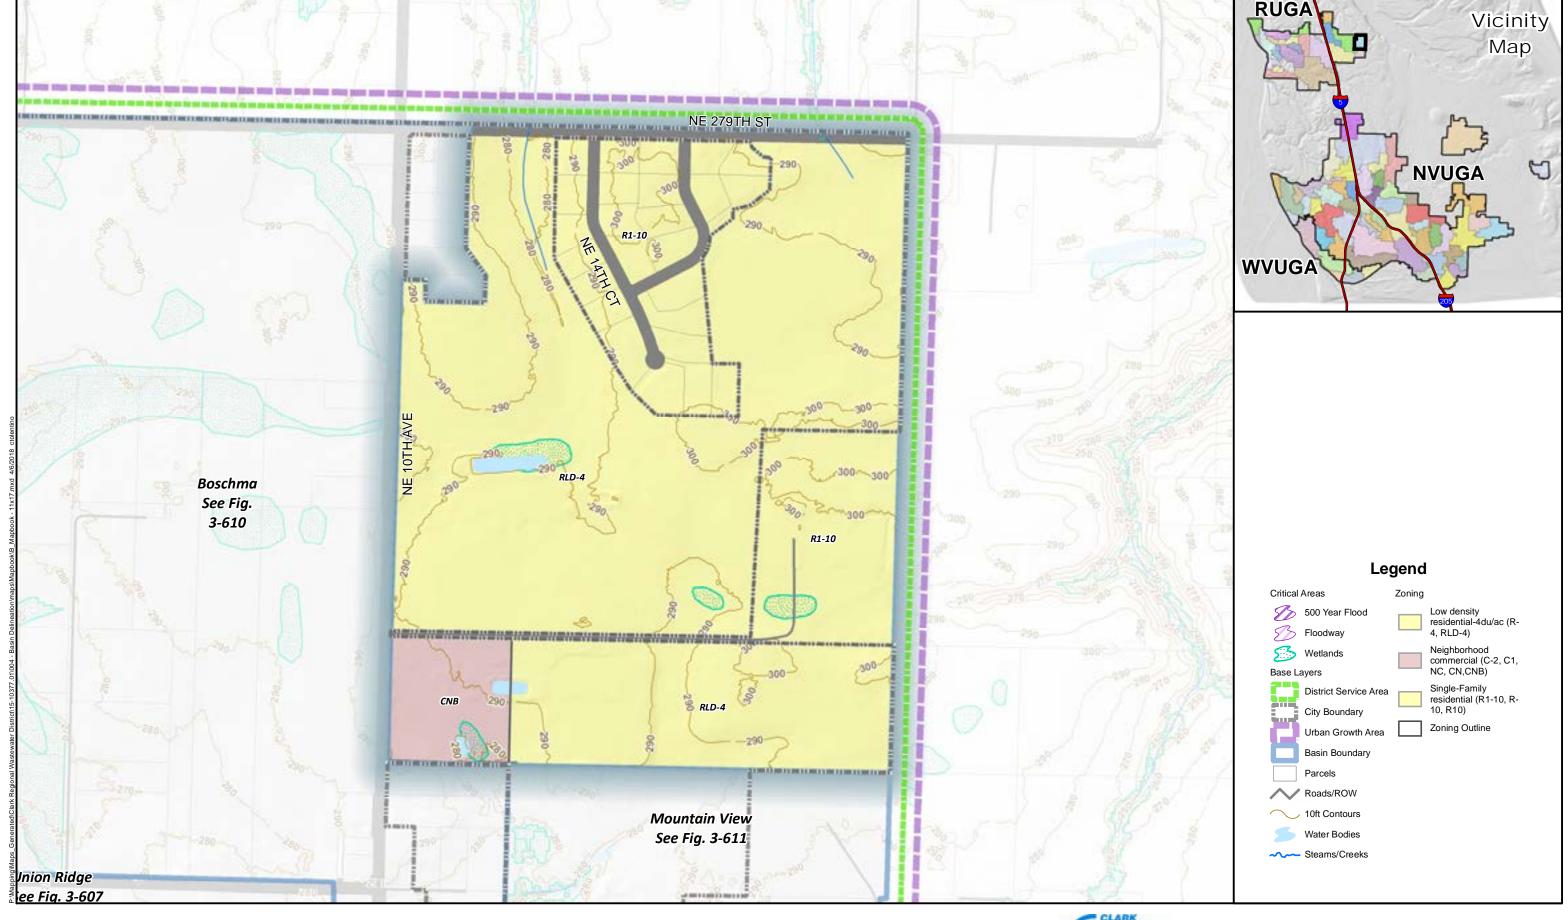

Figure

3-612 A

Scale: 1 inch = 500 feet

Basin 3-612 McCormick Creek Basin Comprehensive General Sewer Plan Clark Regional Wastewater District December 2017

Figure

3-612 B