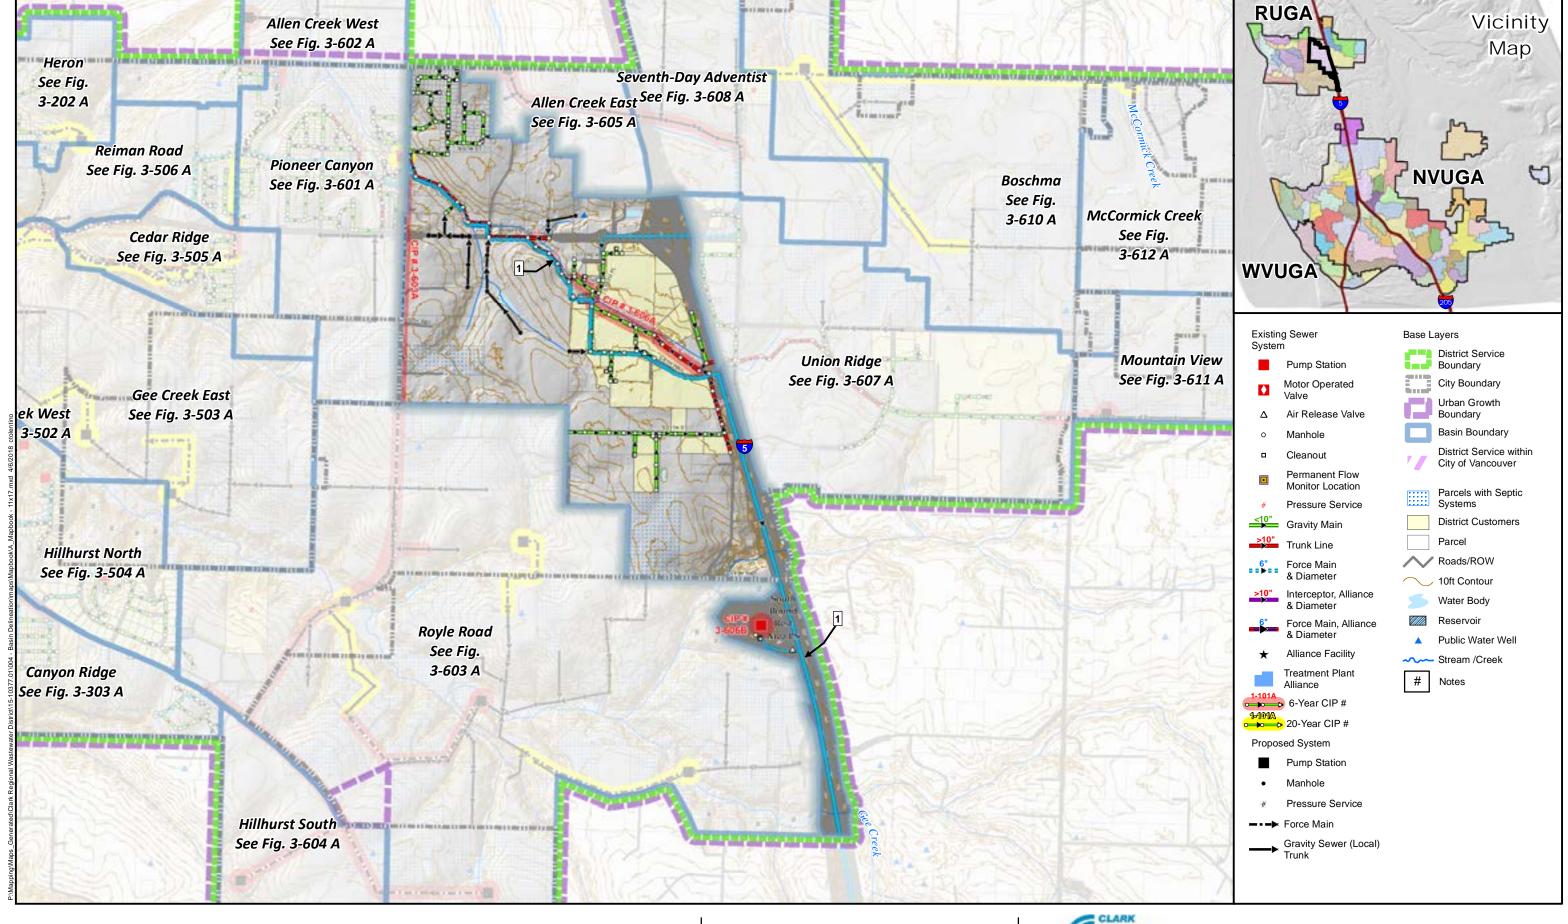

Mini-Basin 3-606 Pioneer Corridor Comprehensive General Sewer Plan Clark Regional Wastewater District December 2017

Figure

3-606 A

Scale: 1 inch = 1,500 feet Basin 3-606
Pioneer Corridor Basin
Comprehensive General Sewer Plan
Clark Regional Wastewater District
December 2017

WASTEWATER

Figur

3-606 B

Indicated scale when printed in 11x17 format.

Scale: 1 inch = 600 feet