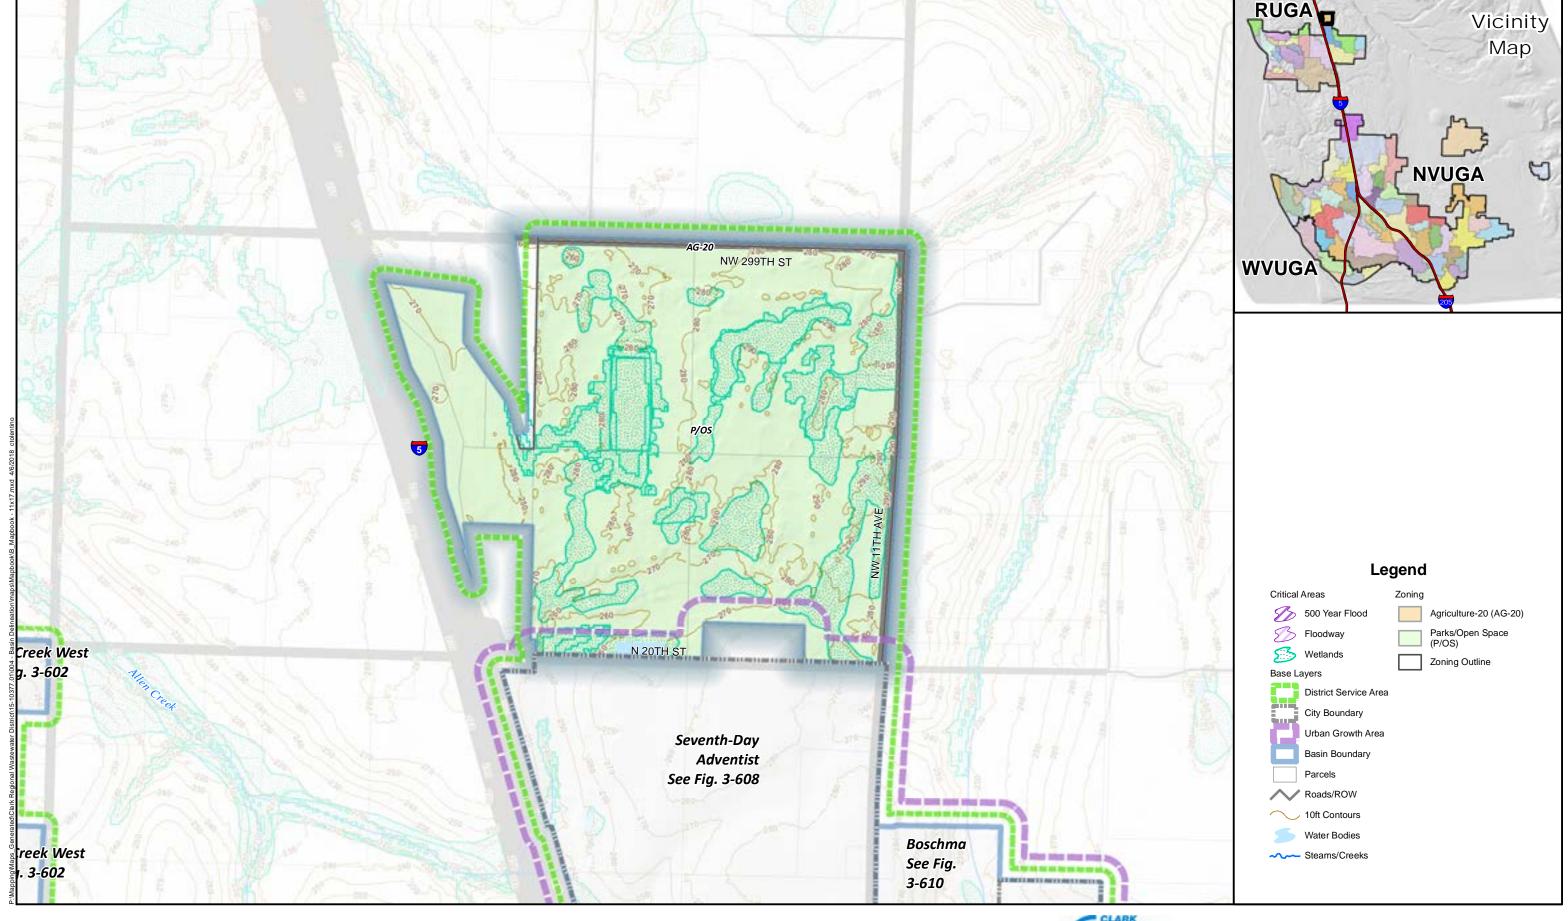

Boschma PS consists of 2 phases.
 Phase I: initial residential PS.
 Phase II: increase capacity.

Mini-Basin 3-610 Boschma

Comprehensive General Sewer Plan Clark Regional Wastewater District December 2017 Figure

3-610 A

Scale: 1 inch = 800 feet

Basin 3-610 Boschma Basin Comprehensive General Sewer Plan Clark Regional Wastewater District December 2017

Figure

3-610 B

Indicated scale when printed in 11x17 format.

Scale: 1 inch = 500 feet