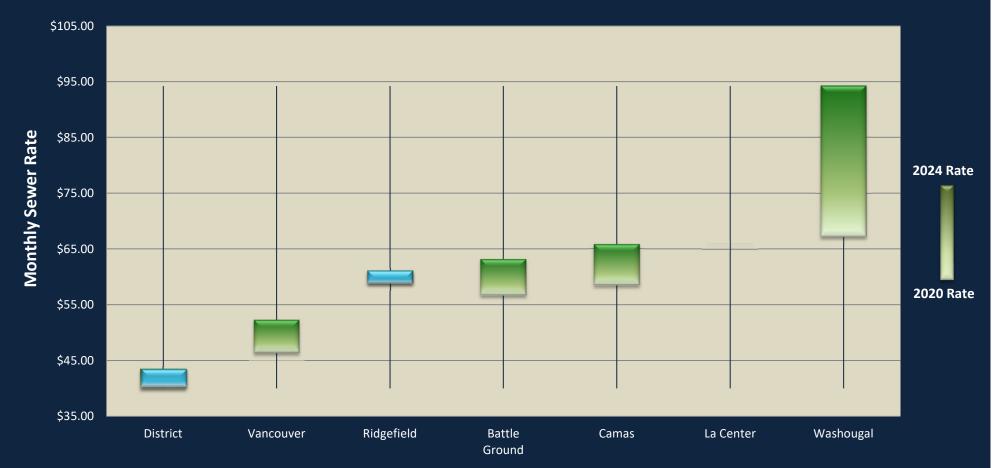

## **Single-Family Residential Sewer Rates: 2020-2024**

Typical Monthly Sewer Bill For Family of Four (Includes 200 gpd Sewer Usage & Utility Tax)

## **Sewer Service Provider**

- (1) Vancouver utility tax is included in the monthly sewer usage fee
- (2) Monthly sewer charge for CRWWD central service area (flowing to Vancouver or Clark County)
- (3) Battle Ground utility tax is applied to sewer service fees
- (4) Vancouver has a minimum use charge of 3 ccf. Battle Ground & Camas have a base rate to which usage fees are then added
- (5) Monthly sewer charge for Ridgefield service area (flowing to Ridgefield); includes \$10.00 system integration charge in addition to \$43.50 base rate
- (6) Includes 8 ccf/month Sewer Usage & Utility Tax
- \* 1/1/14 City of Ridgefield transfers sewer collection system to the District